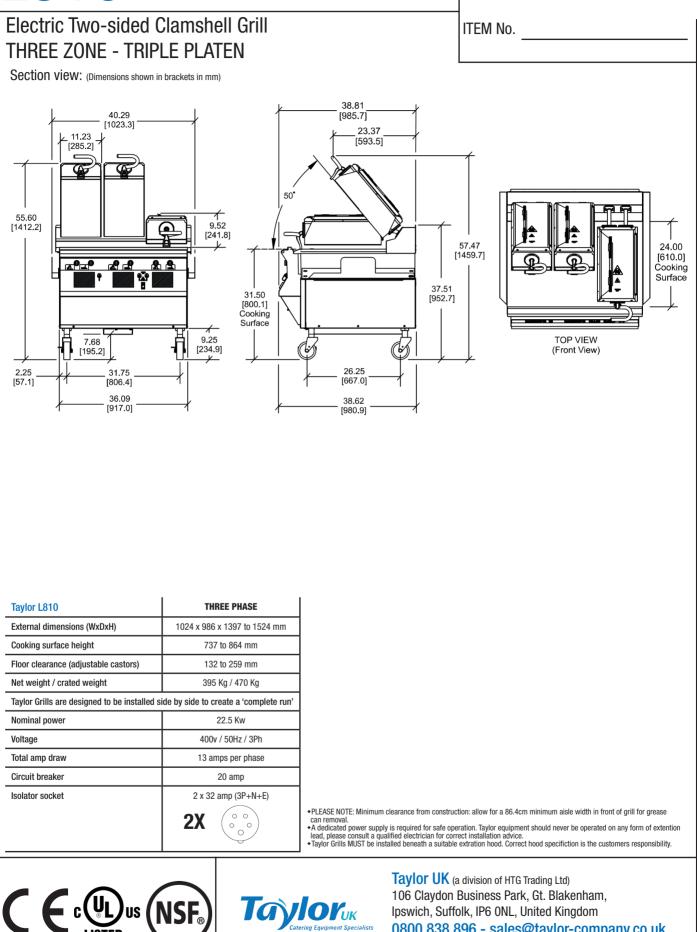

three independent heating elements, and two in the upper platen to assure even temperatures and quick recovery.
- Side-To-Side Release Material Protects entire upper platen cooking surface and makes cleaning easy. Improved installation and removal process away from hot surfaces.
- Patty Cook Position Placement Guide Lower cooking surface is etched for a permanent patty placement guide for two-sided cooking.

Electric Two-sided Clamshell Grill - THREE ZONE - TRIPLE PLATEN





Taylor UK (a division of HTG Trading Ltd)106 Claydon Business Park, Gt. Blakenham,Ipswich, Suffolk, IP6 ONL, United Kingdom0800 838 896 - sales@taylor-company.co.ukwww.taylor-company.co.uk

Due to continual research and development, these specifications are subject to change without notification - Jan 2020

# L810





Due to continual research and development, these specifications are subject to change without notification - Jan 2020