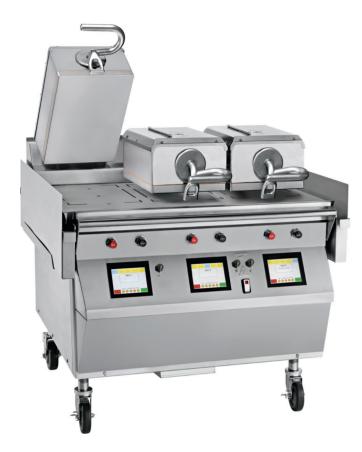

## Electric Two-sided Clamshell Grill THREE ZONE - TRIPLE PLATEN

### Features:

One touch menu selection automatically provides accurate TIME, TEMPERATURE, and GAP settings for every product.

- **Programmable Control** Microprocessor control is programmable for simplified operator operation. Offers flexibility for future menu items and product specification changes at the restaurant level. Customisable to offer multi-stage settings per product, standby alert to conserve energy, and four timers that can be used specifically for flat grill cooking.
- External USB Port External USB port allows user access to upload new menu and promotional items. Menu changes can be sent electronically to other store locations saving time and eliminating operator error.
- Upper Platen Upper platen will close automatically to the preset gap setting with the touch of one button. Air cylinder system provides quiet, simple, trouble-free operation of the upper platen. As a safety feature, platen will automatically open at loss of power, or if an obstruction is detected.
- Precise Automatic Gapping Solid platform with 3-point reference plane and fixed (home) reference point. Once programmed, the upper platen automatically achieves accurate and consistent gaps, every time. Precise, repeatable gapping assures product safety and better quality finished product.
- Cooking Zones Three separately controlled cooking zones. Each zone has three independent heating elements, and two in the upper platen to assure even temperatures and quick recovery.
- Side-To-Side Release Material Protects entire upper platen cooking surface and makes cleaning easy. Improved installation and removal process away from hot surfaces.
- Patty Cook Position Placement Guide Lower cooking surface is etched for a permanent patty placement guide for two-sided cooking.