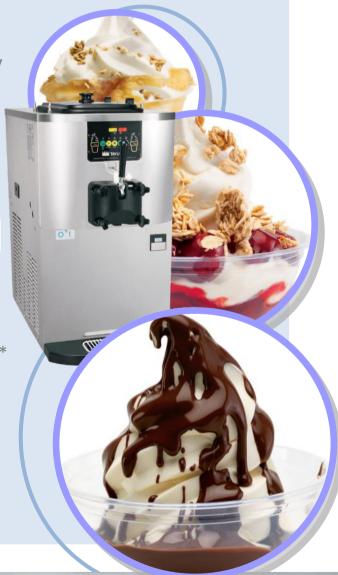

## **Burger Corner**

I have had extensive experience with the Taylor soft ice cream equipment from working with them previously at one of the major high street chains. I knew the quality and reliability of the equipment - that's what I wanted for my business!

The Taylor C707 gives us a great product that we use for cones, sundaes and as an accompaniment for cakes and sweet treats. The reliability and speed of the machine means we have the output to manage during the busiest of periods.

Mohammed Modasser-Owner

Name: ..... Burger Corner

Area: ..... West Yorkshire

Type: ..... Fast Food Take Away

Equipment: ..... Taylor C707

Menu: ..... Ice Cream Sundaes

**Equipment** 

Installation Date: ..... December 2014

## Ice Cream Sundae Profit Example

| <b>Nett Annual Profit</b> | £8,112  |
|---------------------------|---------|
| Selling Days              | 312     |
| Nett Daily Profit         | £26.00  |
| Average Daily Servings    | 50      |
| Profit per Portion        | £0.52   |
| Less Product Cost         | £0.30** |
| Sub Total                 | £0.82   |
| Less VAT                  | £0.17*  |
| Selling Price             | £0.99   |
|                           |         |