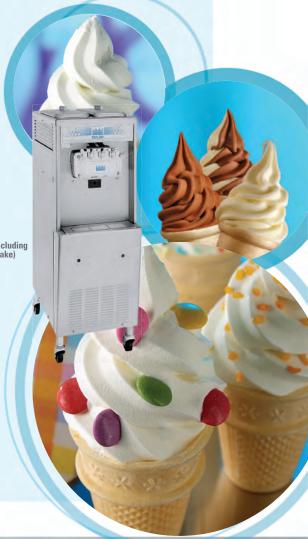

Mehmet Dari – Owner

Name: ..... Direct Pizza

Area: ..... Kent

**Type:** Pizza Take Away **Equipment:** Taylor model 794

Menu: ...... Soft Ice Cream Cones

**Equipment** 

Installation Date: ...... June 2006

## **Soft Ice Cream Cones**

| Selling Price          | £1.50 (inc |
|------------------------|------------|
| Less VAT               | £0.22*     |
| Sub Total              | £1.28      |
| Less Product Cost      | £0.14**    |
| Profit per Portion     | £1.14      |
| Average Daily Servings | 90         |
| Nett Daily Profit      | £102.60    |
| Selling Days           | 280        |
|                        |            |