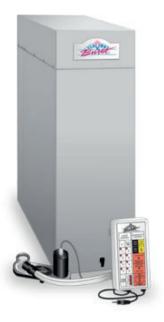

#### Features:

The FlavorBurst<sup>™</sup> FB80S system is a revolutionary add-on for Taylor Frozen Beverage Machines and thick shake machines that allows you to dispense eight flavours in addition to the base vanilla. The system works by blending concentrated flavouring in to the frozen shake mix as its dispensed creating a unique, highly desirable product.

- Single Head System Attaches to most Taylor Frozen Beverage machines and works with a wide range of neutral base mixes.
- Eight Flavour Cabinet The FB80S conveniently maintains up to eight flavours within the system.
- Gear Driven Injection The injection assembly is gear driven improving reliability and maximises power transfer to the blending head
- Custom Microprocessor The unit has extensive functionality including flavour calibration for both flow and taste, or the ability to combine different flavours together within the system.
- Custom Keypad The keypad serves as the primary operating station for flavour selections, maintenance functions and system warnings.
- ◆Twist-On Bag Connectors The bag-in-a-box system is easy to use and quick to change.
- Peristaltic Syrup Pumps Each flavour has its own dedicated peristaltic pump providing reliable operation.
- Clean-In-Place The FB80S stainless steel surfaces and a built in rinse function which makes the unit quick and simple to clean.
- •Sanitiser Tank The FB80S has an external sanitiser tank for flushing the system and rinsing the blending head.