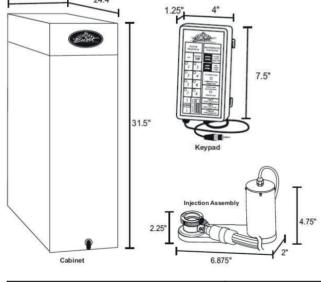

- Single Head System Attaches to most Taylor Frozen Beverage machines and works with a wide range of neutral base mixes.
- Eight Flavour Cabinet The FB80S conveniently maintains up to eight flavours within the system.
- Gear Driven Injection The injection assembly is gear driven improving reliability and maximises power transfer to the blending head
- Custom Microprocessor The unit has extensive functionality including flavour calibration for both flow and taste, or the ability to combine different flavours together within the system.
- Custom Keypad The keypad serves as the primary operating station for flavour selections, maintenance functions and system warnings.
- ◆Twist-On Bag Connectors The bag-in-a-box system is easy to use and quick to change.
- Peristaltic Syrup Pumps Each flavour has its own dedicated peristaltic pump providing reliable operation.
- Clean-In-Place The FB80S stainless steel surfaces and a built in rinse function which makes the unit quick and simple to clean.
- •Sanitiser Tank The FB80S has an external sanitiser tank for flushing the system and rinsing the blending head.

| FLAVOR BURST FB80S           | SINGLE PHASE       |
|------------------------------|--------------------|
| External dimensions (WxDxH)  | 241 x 617 x 800 mm |
| Net weight (machine only)    | 46 Kg              |
| Wall clearance* (sides/back) | 0mm / 150 mm       |
| Voltage                      | 230v / 50Hz / 1Ph  |
| Circuit breaker/fuse         | 5 amp              |
| Isolator socket              | 13 amp (1P+N+E)    |