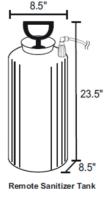

- Single Head System Attaches to most Taylor Frozen Beverage machines and works with a wide range of neutral base mixes.
- Eight Flavour Cabinet The FB80S conveniently maintains up to eight flavours within the system.
- Gear Driven Injection The injection assembly is gear driven improving reliability and maximises power transfer to the blending head
- Custom Microprocessor The unit has extensive functionality including flavour calibration for both flow and taste, or the ability to combine different flavours together within the system.
- Custom Keypad The keypad serves as the primary operating station for flavour selections, maintenance functions and system warnings.
- ◆Twist-On Bag Connectors The bag-in-a-box system is easy to use and quick to change.
- Peristaltic Syrup Pumps Each flavour has its own dedicated peristaltic pump providing reliable operation.
- Clean-In-Place The FB80S stainless steel surfaces and a built in rinse function which makes the unit quick and simple to clean.
- •Sanitiser Tank The FB80S has an external sanitiser tank for flushing the system and rinsing the blending head.