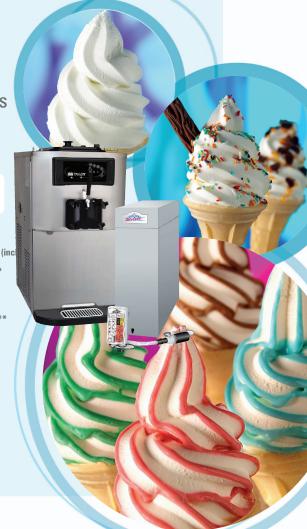

## The Ice Cream Kiosk

I have always considered Taylor's to be a long established and very well recognised company within our Industry, offering top quality equipment and excellent aftercare

Following detailed discussions with Taylor's salesperson I decided to add their Flavor Burst system to our soft ice cream machine, which has considerably increased both my sales and profit.

Menu: ...... Soft Ice Cream Cones

**Equipment** 

Installation Date: ...... March 2009

## **Soft Ice Cream Cones**

| Selling Price        | £1.50 (inc     |
|----------------------|----------------|
| Less VAT             | £0.22*         |
| Sub Total            | £1.28          |
| Less Product Cost    | £0.18**        |
| Profit per Portion   | £1.10          |
| Average Daily Servir | ngs <b>100</b> |
| Nett Daily Profit    | £110.00        |
| Selling Days         | 210            |