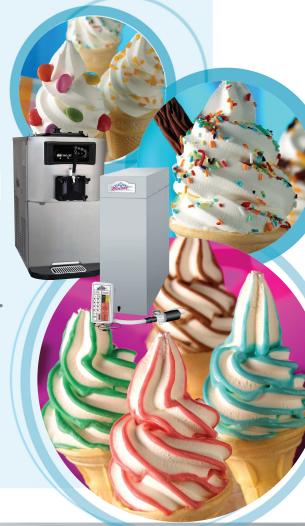

## **Rascals Tea Rooms**

My previous soft ice cream machine was from Taylor's and whilst it was quite old it was very reliable and produced really good ice cream. When we replaced our machine we decided to include a FlavorBurst™ system and since then we have not looked back as once the children see the striped cone everyone wants one!

John Coates (Owner)

FlavorBurst<sup>™</sup> System

Menu: ..... Soft Ice Cream Cones

**Equipment** 

Installation Date: ..... July 2004

## Soft Ice Cream Cones/ FlavorBurst™

| Selling Price        | £1.50          |
|----------------------|----------------|
| Less VAT             | £0.20*         |
| Sub Total            | £1.30          |
| Less Product Cost    | £0.15**        |
| Profit per Portion   | £1.15          |
| Average Daily Servin | ngs <b>100</b> |
| Nett Daily Profit    | £115.00        |
| Selling Days         | 300            |