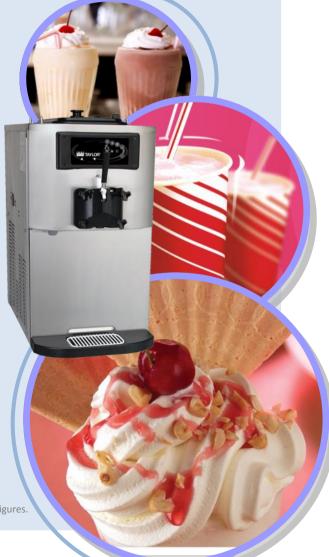

## **Cravings Desserts**

We looked into the ice cream machine market and found Taylor UK to be the leader. After an initial consultation, we decided to purchase a Taylor 161 - this machine was great!

But, after opening our new shop, it became apparent that the 161 couldn't keep up with the high demands during busy times so we decided to upgrade to the Taylor C708. It has a far higher output and can easily keep up with demand. The C708 is now a core piece of equipment within our business.

Asgar Karim – Business Partner

Name: ....... Cravings Desserts
Area: ...... Leicestershire
Type: ...... Dessert Parlour
Equipment: ..... Taylor C708

Menu: ..... Shakes & Sundaes

**Equipment** 

Installation Date: ..... April 2015