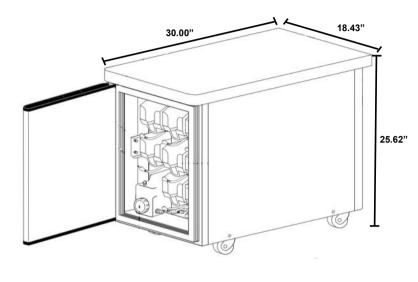

## **CTP80BLD INT FlavorBlend**<sup>TM</sup> Soft serve flavouring system

Cabling, mounting brackets and accessories not shown.

| DIMENSIONS                    |          |         |
|-------------------------------|----------|---------|
| Height                        | 26.62"   | 660 mm  |
| Width                         | 18.43″   | 488 mm  |
| Depth                         | 30.00"   | 762 mm  |
| Floor clearance*              | 3.56″    | 90 mm   |
| *CTP80BLD INT is on casters   |          |         |
| Weight                        | 108 lbs. | 45.8 Kg |
| Wall air clearance (minimum)* |          |         |
| Back                          | 6″       | 152 mm  |
| Sides                         | -        | -       |

\*Wall clearance is required at the rear of the unit for cables and pipe work to be routed correctly.

| ELECTRICAL SPECIFICATION - SINGLE PHASE |                         |  |  |
|-----------------------------------------|-------------------------|--|--|
| FlavorBurst CTP80BLD INT                |                         |  |  |
| Voltage                                 | 230 VAC                 |  |  |
| Frequency                               | 50 Hz                   |  |  |
| Circuit breaker                         | 5 amp fuse              |  |  |
| Plug/Socket                             | 13 amp dedicated socket |  |  |