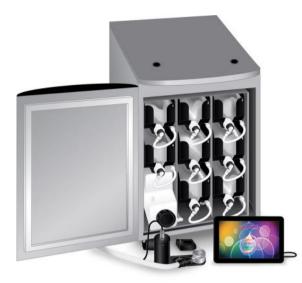

### Soft serve flavouring system

The FlavorBlend CTP80BLD INT system is a revolutionary add-on that allows you to dispense nine flavours from your soft ice cream machine. The system works by blending concentrated flavouring syrups into the soft ice cream as it is dispensed creating a unique, highly desirable product.

#### 8 flavour cabinet

The CTP80BLD conveniently fits into a standard C201 cart an maintains up to eight flavours within the system, flavours can be combined giving limitless combinations. Simply select as few or as many flavours as you like and the system will automatically layer the flavours as product is drawn.

#### **Custom touch panel**

The full colour, high resolution touch screen controls all of the functions of the unit. Videos, pictures, logos and graphics can be uploaded for total customisation.