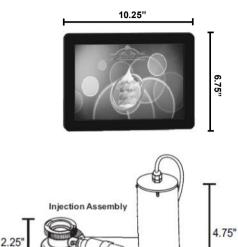

## **CTP80BLD INT FlavorBlend**<sup>TM</sup> Soft serve flavouring system

Cabling, mounting brackets and accessories not shown.

| DIMENSIONS                    |          |         |
|-------------------------------|----------|---------|
| Height                        | 26.62"   | 660 mm  |
| Width                         | 18.43″   | 488 mm  |
| Depth                         | 30.00"   | 762 mm  |
| Floor clearance*              | 3.56″    | 90 mm   |
| *CTP80BLD INT is on casters   |          |         |
| Weight                        | 108 lbs. | 45.8 Kg |
| Wall air clearance (minimum)* |          |         |
| Back                          | 6″       | 152 mm  |
| Sides                         | -        | -       |

6.875"

Continuing research results in steady improvements; therefore, these specifications are subject to change without notice.

November 2015

 Taylor Company UK

 106 Claydon Business Park, Ipswich, Suffolk, IP6 ONL