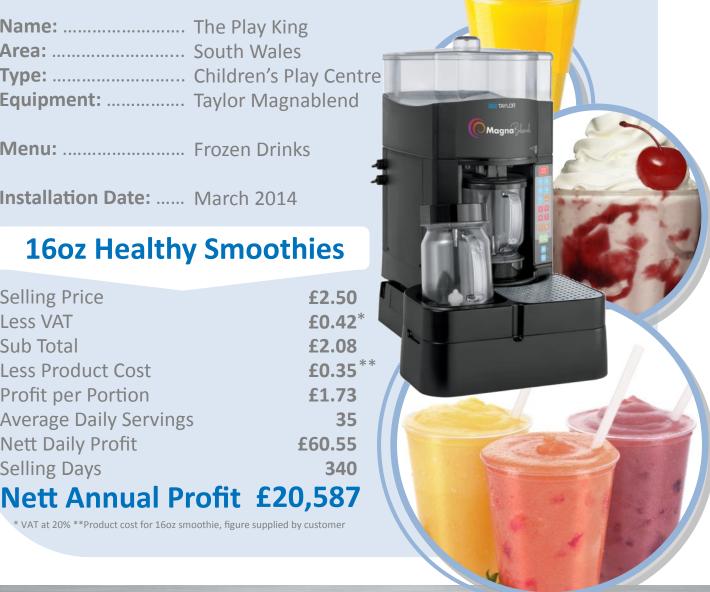

Karen Teague - General Manager

Name: ..... The Play King

Area: ..... South Wales

Type: ..... Children's Play Centre

**Equipment:** ...... Taylor Magnablend

Menu: ..... Frozen Drinks

**Installation Date: .....** March 2014

## **16oz Healthy Smoothies**

| Selling Price          | £2.50   |
|------------------------|---------|
| Less VAT               | £0.42*  |
| Sub Total              | £2.08   |
| Less Product Cost      | £0.35** |
| Profit per Portion     | £1.73   |
| Average Daily Servings | 35      |
| Nett Daily Profit      | £60.55  |
| Selling Days           | 340     |
| Night Assessed Due Ch  | C20 F07 |

\* VAT at 20% \*\*Product cost for 16oz smoothie, figure supplied by customer