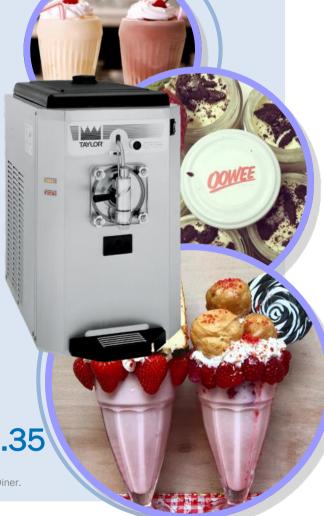

## **Oowee Diner**

When we opened our first site, shakes were something which we knew we had to offer. However, most of the regular methods of creating shakes were far too time consuming for us to consider...

Eventually we made an enquiry with Taylor UK to find a solution which led us to the Taylor 430 shake machine.

The 430 has allowed us to have a base mix on tap which we can then flavour as we need for different recipes.

Charlie Watson - Director

Name: .....Oowee Diner

Area: ..... Bristol

Type: ..... Burger Restaurant

**Equipment:** ...... Taylor 430 **Menu:** ..... Thick Shakes

Equipment

Installation Date: ..... May 2017