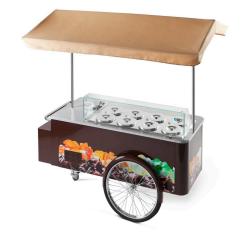

### IL CARRETTINO

# CARAPINE Pozzetti gelato cart

Model IL CARRETTINO CARAPINE - BROWN

### Standard equipment:

Straight glass

Work top - Bright stainless steel Body colour - Brown (with graphics)

Built-in scoop washer

Water tap

Water tanks

Carapine lids (8)

Two wheels and one pivoting castor

Sun canopy (solid beige)

#### Features:

- ◆Pozzetti gelato trolley with ventilated refrigeration system, finned evaporator and hot gas automatic defrost.
- ◆Climate friendly R290 Propane refrigerant.
- ◆Body structure with ecological polyurethane insulation (HCFC & HFC free) foamed with CO2.
- ◆Internal tank and service top finished in bright stainless steel.
- ◆External tank in carbon steel with graphics and external base finished in painted sheet steel.
- ·Straight tempered glass upper structure.
- Sun canopy with side supports in tubular stainless steel.
- . Hermetic condensing unit with electronic control board.
- •Main structure in powder coated carbon steel.
- Two main wheels with one pivoting wheel.
- ◆Handle in tubular stainless steel for easier handling.