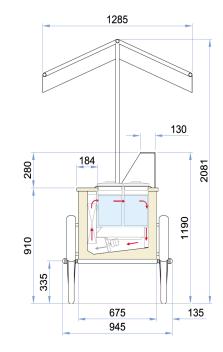

# CARAPINE Pozzetti gelato cart

 $\begin{center} \textbf{Section view:} (all dimensions in mm) \\ \end{center}$ 

| ITEM No      |                 |
|--------------|-----------------|
| Carapine con | figuration:     |
|              | 7 Lt Carapine   |
|              | 200 x 250(h) mm |
|              | Display         |
| Model - ALL  | 8               |
|              |                 |

| IL CARRETTINO*              | CARAPINE              |
|-----------------------------|-----------------------|
| External dimensions (LxDxH) | 2000 x 1285 x 2081 mm |
| Capacity (gross/net)        | 260 / 104 Lt          |
| Net weight                  | 205 kg                |
| Refrigeration               | Ventilated            |
| Refrigerant                 | R290                  |
| Climate class               | 4                     |
| Operating conditions        | 30 °C / 55 %RH        |
| Product storage temperature | -16 / -14 °C          |
| Compressor (no type)        | 1 - Hermetic          |
| Defrost process             | Hot gas               |
| Power supply voltage        | 230v / 50hz / 1ph     |
| Electrical input (nominal)  | 470 w / 2.2 A         |
| Electrical input (defrost)  | 750 w / 3.5 A         |