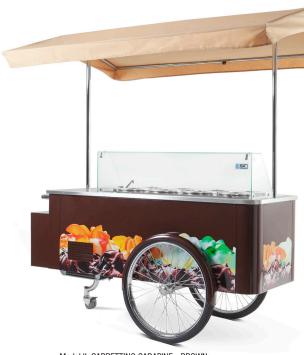

### IL CARRETTINO

# CARAPINE Pozzetti gelato cart

Model IL CARRETTINO CARAPINE - BROWN

### Standard equipment:

Straight glass

Work top - Bright stainless steel Body colour - Brown (with graphics)

Built-in scoop washer

Water tap

Water tanks

Carapine lids (8)

Two wheels and one pivoting castor

Sun canopy (solid beige)

#### Features:

- ◆Pozzetti gelato trolley with ventilated refrigeration system, finned evaporator and hot gas automatic defrost.
- ◆Climate friendly R290 Propane refrigerant.
- ◆Body structure with ecological polyurethane insulation (HCFC & HFC free) foamed with CO2.
- ◆Internal tank and service top finished in bright stainless steel.
- ◆External tank in carbon steel with graphics and external base finished in painted sheet steel.
- ·Straight tempered glass upper structure.
- Sun canopy with side supports in tubular stainless steel.
- . Hermetic condensing unit with electronic control board.
- •Main structure in powder coated carbon steel.
- Two main wheels with one pivoting wheel.
- ◆Handle in tubular stainless steel for easier handling.