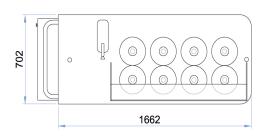

# CARAPINE Pozzetti gelato cart

 $\begin{center} \textbf{Section view:} (all dimensions in mm) \\ \end{center}$ 

| ITEM No      |                 |
|--------------|-----------------|
| Carapine con | figuration:     |
|              | 7 Lt Carapine   |
|              | 200 x 250(h) mm |
|              | Display         |
| Model - ALL  | 8               |
|              |                 |