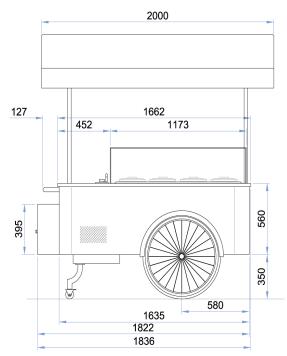

## IL CARRETTINO

# CARAPINE Pozzetti gelato cart

 $\begin{center} \textbf{Section view:} (all dimensions in mm) \\ \end{center}$ 

| ITEM No      |                 |
|--------------|-----------------|
| Carapine con | figuration:     |
|              | 7 Lt Carapine   |
|              | 200 x 250(h) mm |
|              | Display         |
| Model - ALL  | 8               |
|              |                 |

| IL CARRETTINO*              | CARAPINE              |
|-----------------------------|-----------------------|
| External dimensions (LxDxH) | 2000 x 1285 x 2081 mm |
| Capacity (gross/net)        | 260 / 104 Lt          |
| Net weight                  | 205 kg                |
| Refrigeration               | Ventilated            |
| Refrigerant                 | R290                  |
| Climate class               | 4                     |
| Operating conditions        | 30 °C / 55 %RH        |
| Product storage temperature | -16 / -14 °C          |
| Compressor (no type)        | 1 - Hermetic          |
| Defrost process             | Hot gas               |
| Power supply voltage        | 230v / 50hz / 1ph     |
| Electrical input (nominal)  | 470 w / 2.2 A         |
| Electrical input (defrost)  | 750 w / 3.5 A         |