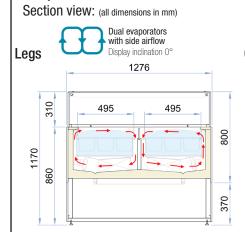

## Compact side ventilated, dual zone gelato display

|   | DELTA*                                                                                                                                                                                                                                                                                                                                                                                                                                                                                                                                                                                                                                                                                                                                                                                                                                                                                                                                                                                                                                                                                                                                                                                                                                                                                                                                                                                                                                                                                                                                                                                                                                                                                                                                                                                                                                                                                                                                                                                                                                                                                                                         | RV 130 T2            |                   |                              |       |                                   |               |                 |
|---|--------------------------------------------------------------------------------------------------------------------------------------------------------------------------------------------------------------------------------------------------------------------------------------------------------------------------------------------------------------------------------------------------------------------------------------------------------------------------------------------------------------------------------------------------------------------------------------------------------------------------------------------------------------------------------------------------------------------------------------------------------------------------------------------------------------------------------------------------------------------------------------------------------------------------------------------------------------------------------------------------------------------------------------------------------------------------------------------------------------------------------------------------------------------------------------------------------------------------------------------------------------------------------------------------------------------------------------------------------------------------------------------------------------------------------------------------------------------------------------------------------------------------------------------------------------------------------------------------------------------------------------------------------------------------------------------------------------------------------------------------------------------------------------------------------------------------------------------------------------------------------------------------------------------------------------------------------------------------------------------------------------------------------------------------------------------------------------------------------------------------------|----------------------|-------------------|------------------------------|-------|-----------------------------------|---------------|-----------------|
| E | External dimensions (LxDxH) on legs                                                                                                                                                                                                                                                                                                                                                                                                                                                                                                                                                                                                                                                                                                                                                                                                                                                                                                                                                                                                                                                                                                                                                                                                                                                                                                                                                                                                                                                                                                                                                                                                                                                                                                                                                                                                                                                                                                                                                                                                                                                                                            | 1276 x 831 x 1170 mm |                   |                              |       |                                   |               |                 |
| E | External dimensions (LxDxH) on casters                                                                                                                                                                                                                                                                                                                                                                                                                                                                                                                                                                                                                                                                                                                                                                                                                                                                                                                                                                                                                                                                                                                                                                                                                                                                                                                                                                                                                                                                                                                                                                                                                                                                                                                                                                                                                                                                                                                                                                                                                                                                                         | 1276 x 831 x 1229 mm |                   |                              |       |                                   |               |                 |
|   | Capacity (gross/net)                                                                                                                                                                                                                                                                                                                                                                                                                                                                                                                                                                                                                                                                                                                                                                                                                                                                                                                                                                                                                                                                                                                                                                                                                                                                                                                                                                                                                                                                                                                                                                                                                                                                                                                                                                                                                                                                                                                                                                                                                                                                                                           | 180 / 130 ltr        |                   |                              |       |                                   |               |                 |
|   | Net weight                                                                                                                                                                                                                                                                                                                                                                                                                                                                                                                                                                                                                                                                                                                                                                                                                                                                                                                                                                                                                                                                                                                                                                                                                                                                                                                                                                                                                                                                                                                                                                                                                                                                                                                                                                                                                                                                                                                                                                                                                                                                                                                     | 150 kg               |                   |                              |       |                                   |               |                 |
| F | Refrigeration                                                                                                                                                                                                                                                                                                                                                                                                                                                                                                                                                                                                                                                                                                                                                                                                                                                                                                                                                                                                                                                                                                                                                                                                                                                                                                                                                                                                                                                                                                                                                                                                                                                                                                                                                                                                                                                                                                                                                                                                                                                                                                                  | Side ventilated      |                   |                              |       |                                   |               |                 |
| F | Refrigerant                                                                                                                                                                                                                                                                                                                                                                                                                                                                                                                                                                                                                                                                                                                                                                                                                                                                                                                                                                                                                                                                                                                                                                                                                                                                                                                                                                                                                                                                                                                                                                                                                                                                                                                                                                                                                                                                                                                                                                                                                                                                                                                    | R290                 |                   |                              |       |                                   |               |                 |
|   | Climate class                                                                                                                                                                                                                                                                                                                                                                                                                                                                                                                                                                                                                                                                                                                                                                                                                                                                                                                                                                                                                                                                                                                                                                                                                                                                                                                                                                                                                                                                                                                                                                                                                                                                                                                                                                                                                                                                                                                                                                                                                                                                                                                  | 4                    |                   |                              |       |                                   |               |                 |
|   | Operating conditions - PLUS 1+2                                                                                                                                                                                                                                                                                                                                                                                                                                                                                                                                                                                                                                                                                                                                                                                                                                                                                                                                                                                                                                                                                                                                                                                                                                                                                                                                                                                                                                                                                                                                                                                                                                                                                                                                                                                                                                                                                                                                                                                                                                                                                                | 30 °C / 55 %RH       |                   |                              |       |                                   |               |                 |
|   | Operating temperature range                                                                                                                                                                                                                                                                                                                                                                                                                                                                                                                                                                                                                                                                                                                                                                                                                                                                                                                                                                                                                                                                                                                                                                                                                                                                                                                                                                                                                                                                                                                                                                                                                                                                                                                                                                                                                                                                                                                                                                                                                                                                                                    | -20 / +2 °C          |                   |                              |       |                                   |               |                 |
| F | Product storage temperature                                                                                                                                                                                                                                                                                                                                                                                                                                                                                                                                                                                                                                                                                                                                                                                                                                                                                                                                                                                                                                                                                                                                                                                                                                                                                                                                                                                                                                                                                                                                                                                                                                                                                                                                                                                                                                                                                                                                                                                                                                                                                                    | -16 / -14 °C         |                   |                              |       |                                   |               |                 |
|   | Compressor (no type)                                                                                                                                                                                                                                                                                                                                                                                                                                                                                                                                                                                                                                                                                                                                                                                                                                                                                                                                                                                                                                                                                                                                                                                                                                                                                                                                                                                                                                                                                                                                                                                                                                                                                                                                                                                                                                                                                                                                                                                                                                                                                                           | 2 - Hermetic         |                   |                              |       |                                   |               |                 |
|   | Defrost process                                                                                                                                                                                                                                                                                                                                                                                                                                                                                                                                                                                                                                                                                                                                                                                                                                                                                                                                                                                                                                                                                                                                                                                                                                                                                                                                                                                                                                                                                                                                                                                                                                                                                                                                                                                                                                                                                                                                                                                                                                                                                                                | Hot gas              | DELTA             |                              | Model | Display<br>area<br>m <sup>2</sup> | Temp<br>class | Reccom.<br>temp |
| P | Power supply voltage                                                                                                                                                                                                                                                                                                                                                                                                                                                                                                                                                                                                                                                                                                                                                                                                                                                                                                                                                                                                                                                                                                                                                                                                                                                                                                                                                                                                                                                                                                                                                                                                                                                                                                                                                                                                                                                                                                                                                                                                                                                                                                           | 230v / 50hz / 1ph    | DELTA             |                              | type  |                                   |               |                 |
| E | Electrical input (nominal)                                                                                                                                                                                                                                                                                                                                                                                                                                                                                                                                                                                                                                                                                                                                                                                                                                                                                                                                                                                                                                                                                                                                                                                                                                                                                                                                                                                                                                                                                                                                                                                                                                                                                                                                                                                                                                                                                                                                                                                                                                                                                                     | 1350 w / 7.4 A       | Height            |                              | 1054  |                                   |               | °C              |
| E | Electrical input (defrost)                                                                                                                                                                                                                                                                                                                                                                                                                                                                                                                                                                                                                                                                                                                                                                                                                                                                                                                                                                                                                                                                                                                                                                                                                                                                                                                                                                                                                                                                                                                                                                                                                                                                                                                                                                                                                                                                                                                                                                                                                                                                                                     | 1240 w / 6.6 A       | H117<br>Configura | 120<br>tion: air cooled pluc | IGF1  | 0.71<br>Dexiglass slidir          | G2            | -15 °C          |
| C | Taylor UK (a division of 106 Claydon Business lpswich, Suffolk, IP6 Claydon Business lpswich, Su |                      |                   |                              |       |                                   |               |                 |