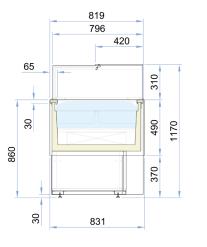

## Compact side ventilated, dual zone gelato display

|   | DELTA*                                                                                                                                                                                                                                                                                                                                                                                                                                                                                                                                                                                                                                                                                                                                                                                                                                                                                                                                                                                                                                                                                                                                                                                                                                                                                                                                                                                                                                                                                                                                                                                                                                                                                                                                                                                                                                                                                                                                                                                                                                                                                                                         | RV 130 T2            |                   |                              |       |                                   |               |                 |
|---|--------------------------------------------------------------------------------------------------------------------------------------------------------------------------------------------------------------------------------------------------------------------------------------------------------------------------------------------------------------------------------------------------------------------------------------------------------------------------------------------------------------------------------------------------------------------------------------------------------------------------------------------------------------------------------------------------------------------------------------------------------------------------------------------------------------------------------------------------------------------------------------------------------------------------------------------------------------------------------------------------------------------------------------------------------------------------------------------------------------------------------------------------------------------------------------------------------------------------------------------------------------------------------------------------------------------------------------------------------------------------------------------------------------------------------------------------------------------------------------------------------------------------------------------------------------------------------------------------------------------------------------------------------------------------------------------------------------------------------------------------------------------------------------------------------------------------------------------------------------------------------------------------------------------------------------------------------------------------------------------------------------------------------------------------------------------------------------------------------------------------------|----------------------|-------------------|------------------------------|-------|-----------------------------------|---------------|-----------------|
| E | External dimensions (LxDxH) on legs                                                                                                                                                                                                                                                                                                                                                                                                                                                                                                                                                                                                                                                                                                                                                                                                                                                                                                                                                                                                                                                                                                                                                                                                                                                                                                                                                                                                                                                                                                                                                                                                                                                                                                                                                                                                                                                                                                                                                                                                                                                                                            | 1276 x 831 x 1170 mm |                   |                              |       |                                   |               |                 |
| E | External dimensions (LxDxH) on casters                                                                                                                                                                                                                                                                                                                                                                                                                                                                                                                                                                                                                                                                                                                                                                                                                                                                                                                                                                                                                                                                                                                                                                                                                                                                                                                                                                                                                                                                                                                                                                                                                                                                                                                                                                                                                                                                                                                                                                                                                                                                                         | 1276 x 831 x 1229 mm |                   |                              |       |                                   |               |                 |
|   | Capacity (gross/net)                                                                                                                                                                                                                                                                                                                                                                                                                                                                                                                                                                                                                                                                                                                                                                                                                                                                                                                                                                                                                                                                                                                                                                                                                                                                                                                                                                                                                                                                                                                                                                                                                                                                                                                                                                                                                                                                                                                                                                                                                                                                                                           | 180 / 130 ltr        |                   |                              |       |                                   |               |                 |
|   | Net weight                                                                                                                                                                                                                                                                                                                                                                                                                                                                                                                                                                                                                                                                                                                                                                                                                                                                                                                                                                                                                                                                                                                                                                                                                                                                                                                                                                                                                                                                                                                                                                                                                                                                                                                                                                                                                                                                                                                                                                                                                                                                                                                     | 150 kg               |                   |                              |       |                                   |               |                 |
| F | Refrigeration                                                                                                                                                                                                                                                                                                                                                                                                                                                                                                                                                                                                                                                                                                                                                                                                                                                                                                                                                                                                                                                                                                                                                                                                                                                                                                                                                                                                                                                                                                                                                                                                                                                                                                                                                                                                                                                                                                                                                                                                                                                                                                                  | Side ventilated      |                   |                              |       |                                   |               |                 |
| F | Refrigerant                                                                                                                                                                                                                                                                                                                                                                                                                                                                                                                                                                                                                                                                                                                                                                                                                                                                                                                                                                                                                                                                                                                                                                                                                                                                                                                                                                                                                                                                                                                                                                                                                                                                                                                                                                                                                                                                                                                                                                                                                                                                                                                    | R290                 |                   |                              |       |                                   |               |                 |
|   | Climate class                                                                                                                                                                                                                                                                                                                                                                                                                                                                                                                                                                                                                                                                                                                                                                                                                                                                                                                                                                                                                                                                                                                                                                                                                                                                                                                                                                                                                                                                                                                                                                                                                                                                                                                                                                                                                                                                                                                                                                                                                                                                                                                  | 4                    |                   |                              |       |                                   |               |                 |
|   | Operating conditions - PLUS 1+2                                                                                                                                                                                                                                                                                                                                                                                                                                                                                                                                                                                                                                                                                                                                                                                                                                                                                                                                                                                                                                                                                                                                                                                                                                                                                                                                                                                                                                                                                                                                                                                                                                                                                                                                                                                                                                                                                                                                                                                                                                                                                                | 30 °C / 55 %RH       |                   |                              |       |                                   |               |                 |
|   | Operating temperature range                                                                                                                                                                                                                                                                                                                                                                                                                                                                                                                                                                                                                                                                                                                                                                                                                                                                                                                                                                                                                                                                                                                                                                                                                                                                                                                                                                                                                                                                                                                                                                                                                                                                                                                                                                                                                                                                                                                                                                                                                                                                                                    | -20 / +2 °C          |                   |                              |       |                                   |               |                 |
| F | Product storage temperature                                                                                                                                                                                                                                                                                                                                                                                                                                                                                                                                                                                                                                                                                                                                                                                                                                                                                                                                                                                                                                                                                                                                                                                                                                                                                                                                                                                                                                                                                                                                                                                                                                                                                                                                                                                                                                                                                                                                                                                                                                                                                                    | -16 / -14 °C         |                   |                              |       |                                   |               |                 |
|   | Compressor (no type)                                                                                                                                                                                                                                                                                                                                                                                                                                                                                                                                                                                                                                                                                                                                                                                                                                                                                                                                                                                                                                                                                                                                                                                                                                                                                                                                                                                                                                                                                                                                                                                                                                                                                                                                                                                                                                                                                                                                                                                                                                                                                                           | 2 - Hermetic         |                   |                              |       |                                   |               |                 |
|   | Defrost process                                                                                                                                                                                                                                                                                                                                                                                                                                                                                                                                                                                                                                                                                                                                                                                                                                                                                                                                                                                                                                                                                                                                                                                                                                                                                                                                                                                                                                                                                                                                                                                                                                                                                                                                                                                                                                                                                                                                                                                                                                                                                                                | Hot gas              | DELTA             |                              | Model | Display<br>area<br>m <sup>2</sup> | Temp<br>class | Reccom.<br>temp |
| P | Power supply voltage                                                                                                                                                                                                                                                                                                                                                                                                                                                                                                                                                                                                                                                                                                                                                                                                                                                                                                                                                                                                                                                                                                                                                                                                                                                                                                                                                                                                                                                                                                                                                                                                                                                                                                                                                                                                                                                                                                                                                                                                                                                                                                           | 230v / 50hz / 1ph    | DELTA             |                              | type  |                                   |               |                 |
| E | Electrical input (nominal)                                                                                                                                                                                                                                                                                                                                                                                                                                                                                                                                                                                                                                                                                                                                                                                                                                                                                                                                                                                                                                                                                                                                                                                                                                                                                                                                                                                                                                                                                                                                                                                                                                                                                                                                                                                                                                                                                                                                                                                                                                                                                                     | 1350 w / 7.4 A       | Height            |                              | 1054  |                                   |               | °C              |
| E | Electrical input (defrost)                                                                                                                                                                                                                                                                                                                                                                                                                                                                                                                                                                                                                                                                                                                                                                                                                                                                                                                                                                                                                                                                                                                                                                                                                                                                                                                                                                                                                                                                                                                                                                                                                                                                                                                                                                                                                                                                                                                                                                                                                                                                                                     | 1240 w / 6.6 A       | H117<br>Configura | 120<br>tion: air cooled pluc | IGF1  | 0.71<br>Dexiglass slidir          | G2            | -15 °C          |
| C | Taylor UK (a division of 106 Claydon Business lpswich, Suffolk, IP6 Claydon Business lpswich, Su |                      |                   |                              |       |                                   |               |                 |