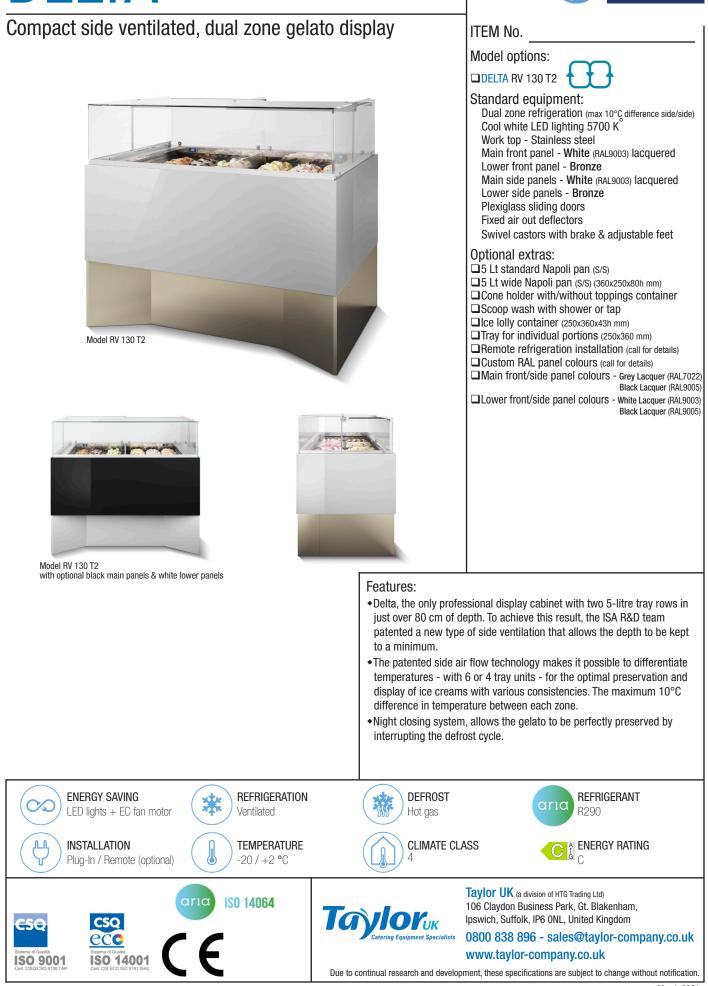

## Compact side ventilated, dual zone gelato display

|   | DELTA*                                                                                                                                                                                                                                                                                                                                                                                                                                                                                                                                                                                                                                                                                                                                                                                                                                                                                                                                                                                                                                                                                                                                                                                                                                                                                                                                                                                                                                                                                                                                                                                                                                                                                                                                                                                                                                                                                                                                                                                                                                                                                                                         | RV 130 T2            |                   |                              |       |                                   |               |                 |
|---|--------------------------------------------------------------------------------------------------------------------------------------------------------------------------------------------------------------------------------------------------------------------------------------------------------------------------------------------------------------------------------------------------------------------------------------------------------------------------------------------------------------------------------------------------------------------------------------------------------------------------------------------------------------------------------------------------------------------------------------------------------------------------------------------------------------------------------------------------------------------------------------------------------------------------------------------------------------------------------------------------------------------------------------------------------------------------------------------------------------------------------------------------------------------------------------------------------------------------------------------------------------------------------------------------------------------------------------------------------------------------------------------------------------------------------------------------------------------------------------------------------------------------------------------------------------------------------------------------------------------------------------------------------------------------------------------------------------------------------------------------------------------------------------------------------------------------------------------------------------------------------------------------------------------------------------------------------------------------------------------------------------------------------------------------------------------------------------------------------------------------------|----------------------|-------------------|------------------------------|-------|-----------------------------------|---------------|-----------------|
| E | External dimensions (LxDxH) on legs                                                                                                                                                                                                                                                                                                                                                                                                                                                                                                                                                                                                                                                                                                                                                                                                                                                                                                                                                                                                                                                                                                                                                                                                                                                                                                                                                                                                                                                                                                                                                                                                                                                                                                                                                                                                                                                                                                                                                                                                                                                                                            | 1276 x 831 x 1170 mm |                   |                              |       |                                   |               |                 |
| E | External dimensions (LxDxH) on casters                                                                                                                                                                                                                                                                                                                                                                                                                                                                                                                                                                                                                                                                                                                                                                                                                                                                                                                                                                                                                                                                                                                                                                                                                                                                                                                                                                                                                                                                                                                                                                                                                                                                                                                                                                                                                                                                                                                                                                                                                                                                                         | 1276 x 831 x 1229 mm |                   |                              |       |                                   |               |                 |
|   | Capacity (gross/net)                                                                                                                                                                                                                                                                                                                                                                                                                                                                                                                                                                                                                                                                                                                                                                                                                                                                                                                                                                                                                                                                                                                                                                                                                                                                                                                                                                                                                                                                                                                                                                                                                                                                                                                                                                                                                                                                                                                                                                                                                                                                                                           | 180 / 130 ltr        |                   |                              |       |                                   |               |                 |
|   | Net weight                                                                                                                                                                                                                                                                                                                                                                                                                                                                                                                                                                                                                                                                                                                                                                                                                                                                                                                                                                                                                                                                                                                                                                                                                                                                                                                                                                                                                                                                                                                                                                                                                                                                                                                                                                                                                                                                                                                                                                                                                                                                                                                     | 150 kg               |                   |                              |       |                                   |               |                 |
| F | Refrigeration                                                                                                                                                                                                                                                                                                                                                                                                                                                                                                                                                                                                                                                                                                                                                                                                                                                                                                                                                                                                                                                                                                                                                                                                                                                                                                                                                                                                                                                                                                                                                                                                                                                                                                                                                                                                                                                                                                                                                                                                                                                                                                                  | Side ventilated      |                   |                              |       |                                   |               |                 |
| F | Refrigerant                                                                                                                                                                                                                                                                                                                                                                                                                                                                                                                                                                                                                                                                                                                                                                                                                                                                                                                                                                                                                                                                                                                                                                                                                                                                                                                                                                                                                                                                                                                                                                                                                                                                                                                                                                                                                                                                                                                                                                                                                                                                                                                    | R290                 |                   |                              |       |                                   |               |                 |
|   | Climate class                                                                                                                                                                                                                                                                                                                                                                                                                                                                                                                                                                                                                                                                                                                                                                                                                                                                                                                                                                                                                                                                                                                                                                                                                                                                                                                                                                                                                                                                                                                                                                                                                                                                                                                                                                                                                                                                                                                                                                                                                                                                                                                  | 4                    |                   |                              |       |                                   |               |                 |
|   | Operating conditions - PLUS 1+2                                                                                                                                                                                                                                                                                                                                                                                                                                                                                                                                                                                                                                                                                                                                                                                                                                                                                                                                                                                                                                                                                                                                                                                                                                                                                                                                                                                                                                                                                                                                                                                                                                                                                                                                                                                                                                                                                                                                                                                                                                                                                                | 30 °C / 55 %RH       |                   |                              |       |                                   |               |                 |
|   | Operating temperature range                                                                                                                                                                                                                                                                                                                                                                                                                                                                                                                                                                                                                                                                                                                                                                                                                                                                                                                                                                                                                                                                                                                                                                                                                                                                                                                                                                                                                                                                                                                                                                                                                                                                                                                                                                                                                                                                                                                                                                                                                                                                                                    | -20 / +2 °C          |                   |                              |       |                                   |               |                 |
| F | Product storage temperature                                                                                                                                                                                                                                                                                                                                                                                                                                                                                                                                                                                                                                                                                                                                                                                                                                                                                                                                                                                                                                                                                                                                                                                                                                                                                                                                                                                                                                                                                                                                                                                                                                                                                                                                                                                                                                                                                                                                                                                                                                                                                                    | -16 / -14 °C         |                   |                              |       |                                   |               |                 |
|   | Compressor (no type)                                                                                                                                                                                                                                                                                                                                                                                                                                                                                                                                                                                                                                                                                                                                                                                                                                                                                                                                                                                                                                                                                                                                                                                                                                                                                                                                                                                                                                                                                                                                                                                                                                                                                                                                                                                                                                                                                                                                                                                                                                                                                                           | 2 - Hermetic         |                   |                              |       |                                   |               |                 |
|   | Defrost process                                                                                                                                                                                                                                                                                                                                                                                                                                                                                                                                                                                                                                                                                                                                                                                                                                                                                                                                                                                                                                                                                                                                                                                                                                                                                                                                                                                                                                                                                                                                                                                                                                                                                                                                                                                                                                                                                                                                                                                                                                                                                                                | Hot gas              | DELTA             |                              | Model | Display<br>area<br>m <sup>2</sup> | Temp<br>class | Reccom.<br>temp |
| P | Power supply voltage                                                                                                                                                                                                                                                                                                                                                                                                                                                                                                                                                                                                                                                                                                                                                                                                                                                                                                                                                                                                                                                                                                                                                                                                                                                                                                                                                                                                                                                                                                                                                                                                                                                                                                                                                                                                                                                                                                                                                                                                                                                                                                           | 230v / 50hz / 1ph    | DELTA             |                              | type  |                                   |               |                 |
| E | Electrical input (nominal)                                                                                                                                                                                                                                                                                                                                                                                                                                                                                                                                                                                                                                                                                                                                                                                                                                                                                                                                                                                                                                                                                                                                                                                                                                                                                                                                                                                                                                                                                                                                                                                                                                                                                                                                                                                                                                                                                                                                                                                                                                                                                                     | 1350 w / 7.4 A       | Height            |                              | 1054  |                                   |               | °C              |
| E | Electrical input (defrost)                                                                                                                                                                                                                                                                                                                                                                                                                                                                                                                                                                                                                                                                                                                                                                                                                                                                                                                                                                                                                                                                                                                                                                                                                                                                                                                                                                                                                                                                                                                                                                                                                                                                                                                                                                                                                                                                                                                                                                                                                                                                                                     | 1240 w / 6.6 A       | H117<br>Configura | 120<br>tion: air cooled pluc | IGF1  | 0.71<br>Dexiglass slidir          | G2            | -15 °C          |
| C | Taylor UK (a division of 106 Claydon Business lpswich, Suffolk, IP6 Claydon Business lpswich, Su |                      |                   |                              |       |                                   |               |                 |