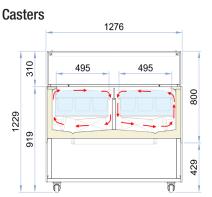

## Compact side ventilated, dual zone gelato display

|   | DELTA*                                                                                                                                                                                                                                                                                                                                                                                                                                                                                                                                                                                                                                                                                                                                                                                                                                                                                                                                                                                                                                                                                                                                                                                                                                                                                                                                                                                                                                                                                                                                                                                                                                                                                                                                                                                                                                                                                                                                                                                                                                                                                                                         | RV 130 T2            |                   |                              |       |                                   |               |                 |
|---|--------------------------------------------------------------------------------------------------------------------------------------------------------------------------------------------------------------------------------------------------------------------------------------------------------------------------------------------------------------------------------------------------------------------------------------------------------------------------------------------------------------------------------------------------------------------------------------------------------------------------------------------------------------------------------------------------------------------------------------------------------------------------------------------------------------------------------------------------------------------------------------------------------------------------------------------------------------------------------------------------------------------------------------------------------------------------------------------------------------------------------------------------------------------------------------------------------------------------------------------------------------------------------------------------------------------------------------------------------------------------------------------------------------------------------------------------------------------------------------------------------------------------------------------------------------------------------------------------------------------------------------------------------------------------------------------------------------------------------------------------------------------------------------------------------------------------------------------------------------------------------------------------------------------------------------------------------------------------------------------------------------------------------------------------------------------------------------------------------------------------------|----------------------|-------------------|------------------------------|-------|-----------------------------------|---------------|-----------------|
| E | External dimensions (LxDxH) on legs                                                                                                                                                                                                                                                                                                                                                                                                                                                                                                                                                                                                                                                                                                                                                                                                                                                                                                                                                                                                                                                                                                                                                                                                                                                                                                                                                                                                                                                                                                                                                                                                                                                                                                                                                                                                                                                                                                                                                                                                                                                                                            | 1276 x 831 x 1170 mm |                   |                              |       |                                   |               |                 |
| E | External dimensions (LxDxH) on casters                                                                                                                                                                                                                                                                                                                                                                                                                                                                                                                                                                                                                                                                                                                                                                                                                                                                                                                                                                                                                                                                                                                                                                                                                                                                                                                                                                                                                                                                                                                                                                                                                                                                                                                                                                                                                                                                                                                                                                                                                                                                                         | 1276 x 831 x 1229 mm |                   |                              |       |                                   |               |                 |
|   | Capacity (gross/net)                                                                                                                                                                                                                                                                                                                                                                                                                                                                                                                                                                                                                                                                                                                                                                                                                                                                                                                                                                                                                                                                                                                                                                                                                                                                                                                                                                                                                                                                                                                                                                                                                                                                                                                                                                                                                                                                                                                                                                                                                                                                                                           | 180 / 130 ltr        |                   |                              |       |                                   |               |                 |
|   | Net weight                                                                                                                                                                                                                                                                                                                                                                                                                                                                                                                                                                                                                                                                                                                                                                                                                                                                                                                                                                                                                                                                                                                                                                                                                                                                                                                                                                                                                                                                                                                                                                                                                                                                                                                                                                                                                                                                                                                                                                                                                                                                                                                     | 150 kg               |                   |                              |       |                                   |               |                 |
| F | Refrigeration                                                                                                                                                                                                                                                                                                                                                                                                                                                                                                                                                                                                                                                                                                                                                                                                                                                                                                                                                                                                                                                                                                                                                                                                                                                                                                                                                                                                                                                                                                                                                                                                                                                                                                                                                                                                                                                                                                                                                                                                                                                                                                                  | Side ventilated      |                   |                              |       |                                   |               |                 |
| F | Refrigerant                                                                                                                                                                                                                                                                                                                                                                                                                                                                                                                                                                                                                                                                                                                                                                                                                                                                                                                                                                                                                                                                                                                                                                                                                                                                                                                                                                                                                                                                                                                                                                                                                                                                                                                                                                                                                                                                                                                                                                                                                                                                                                                    | R290                 |                   |                              |       |                                   |               |                 |
|   | Climate class                                                                                                                                                                                                                                                                                                                                                                                                                                                                                                                                                                                                                                                                                                                                                                                                                                                                                                                                                                                                                                                                                                                                                                                                                                                                                                                                                                                                                                                                                                                                                                                                                                                                                                                                                                                                                                                                                                                                                                                                                                                                                                                  | 4                    |                   |                              |       |                                   |               |                 |
|   | Operating conditions - PLUS 1+2                                                                                                                                                                                                                                                                                                                                                                                                                                                                                                                                                                                                                                                                                                                                                                                                                                                                                                                                                                                                                                                                                                                                                                                                                                                                                                                                                                                                                                                                                                                                                                                                                                                                                                                                                                                                                                                                                                                                                                                                                                                                                                | 30 °C / 55 %RH       |                   |                              |       |                                   |               |                 |
|   | Operating temperature range                                                                                                                                                                                                                                                                                                                                                                                                                                                                                                                                                                                                                                                                                                                                                                                                                                                                                                                                                                                                                                                                                                                                                                                                                                                                                                                                                                                                                                                                                                                                                                                                                                                                                                                                                                                                                                                                                                                                                                                                                                                                                                    | -20 / +2 °C          |                   |                              |       |                                   |               |                 |
| F | Product storage temperature                                                                                                                                                                                                                                                                                                                                                                                                                                                                                                                                                                                                                                                                                                                                                                                                                                                                                                                                                                                                                                                                                                                                                                                                                                                                                                                                                                                                                                                                                                                                                                                                                                                                                                                                                                                                                                                                                                                                                                                                                                                                                                    | -16 / -14 °C         |                   |                              |       |                                   |               |                 |
|   | Compressor (no type)                                                                                                                                                                                                                                                                                                                                                                                                                                                                                                                                                                                                                                                                                                                                                                                                                                                                                                                                                                                                                                                                                                                                                                                                                                                                                                                                                                                                                                                                                                                                                                                                                                                                                                                                                                                                                                                                                                                                                                                                                                                                                                           | 2 - Hermetic         |                   |                              |       |                                   |               |                 |
|   | Defrost process                                                                                                                                                                                                                                                                                                                                                                                                                                                                                                                                                                                                                                                                                                                                                                                                                                                                                                                                                                                                                                                                                                                                                                                                                                                                                                                                                                                                                                                                                                                                                                                                                                                                                                                                                                                                                                                                                                                                                                                                                                                                                                                | Hot gas              | DELTA             |                              | Model | Display<br>area<br>m <sup>2</sup> | Temp<br>class | Reccom.<br>temp |
| P | Power supply voltage                                                                                                                                                                                                                                                                                                                                                                                                                                                                                                                                                                                                                                                                                                                                                                                                                                                                                                                                                                                                                                                                                                                                                                                                                                                                                                                                                                                                                                                                                                                                                                                                                                                                                                                                                                                                                                                                                                                                                                                                                                                                                                           | 230v / 50hz / 1ph    | DELTA             |                              | type  |                                   |               |                 |
| E | Electrical input (nominal)                                                                                                                                                                                                                                                                                                                                                                                                                                                                                                                                                                                                                                                                                                                                                                                                                                                                                                                                                                                                                                                                                                                                                                                                                                                                                                                                                                                                                                                                                                                                                                                                                                                                                                                                                                                                                                                                                                                                                                                                                                                                                                     | 1350 w / 7.4 A       | Height            |                              | 1054  |                                   |               | °C              |
| E | Electrical input (defrost)                                                                                                                                                                                                                                                                                                                                                                                                                                                                                                                                                                                                                                                                                                                                                                                                                                                                                                                                                                                                                                                                                                                                                                                                                                                                                                                                                                                                                                                                                                                                                                                                                                                                                                                                                                                                                                                                                                                                                                                                                                                                                                     | 1240 w / 6.6 A       | H117<br>Configura | 120<br>tion: air cooled pluc | IGF1  | 0.71<br>Dexiglass slidir          | G2            | -15 °C          |
| C | Taylor UK (a division of 106 Claydon Business lpswich, Suffolk, IP6 Claydon Business lpswich, Su |                      |                   |                              |       |                                   |               |                 |