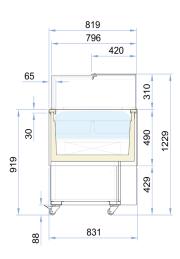

## Compact side ventilated, dual zone gelato display

|   | DELTA*                                                                                                                                                                                                                                                                                                                                                                                                                                                                                                                                                                                                                                                                                                                                                                                                                                                                                                                                                                                                                                                                                                                                                                                                                                                                                                                                                                                                                                                                                                                                                                                                                                                                                                                                                                                                                                                                                                                                                                                                                                                                                                                         | RV 130 T2            |                   |                              |       |                                   |               |                 |
|---|--------------------------------------------------------------------------------------------------------------------------------------------------------------------------------------------------------------------------------------------------------------------------------------------------------------------------------------------------------------------------------------------------------------------------------------------------------------------------------------------------------------------------------------------------------------------------------------------------------------------------------------------------------------------------------------------------------------------------------------------------------------------------------------------------------------------------------------------------------------------------------------------------------------------------------------------------------------------------------------------------------------------------------------------------------------------------------------------------------------------------------------------------------------------------------------------------------------------------------------------------------------------------------------------------------------------------------------------------------------------------------------------------------------------------------------------------------------------------------------------------------------------------------------------------------------------------------------------------------------------------------------------------------------------------------------------------------------------------------------------------------------------------------------------------------------------------------------------------------------------------------------------------------------------------------------------------------------------------------------------------------------------------------------------------------------------------------------------------------------------------------|----------------------|-------------------|------------------------------|-------|-----------------------------------|---------------|-----------------|
| E | External dimensions (LxDxH) on legs                                                                                                                                                                                                                                                                                                                                                                                                                                                                                                                                                                                                                                                                                                                                                                                                                                                                                                                                                                                                                                                                                                                                                                                                                                                                                                                                                                                                                                                                                                                                                                                                                                                                                                                                                                                                                                                                                                                                                                                                                                                                                            | 1276 x 831 x 1170 mm |                   |                              |       |                                   |               |                 |
| E | External dimensions (LxDxH) on casters                                                                                                                                                                                                                                                                                                                                                                                                                                                                                                                                                                                                                                                                                                                                                                                                                                                                                                                                                                                                                                                                                                                                                                                                                                                                                                                                                                                                                                                                                                                                                                                                                                                                                                                                                                                                                                                                                                                                                                                                                                                                                         | 1276 x 831 x 1229 mm |                   |                              |       |                                   |               |                 |
|   | Capacity (gross/net)                                                                                                                                                                                                                                                                                                                                                                                                                                                                                                                                                                                                                                                                                                                                                                                                                                                                                                                                                                                                                                                                                                                                                                                                                                                                                                                                                                                                                                                                                                                                                                                                                                                                                                                                                                                                                                                                                                                                                                                                                                                                                                           | 180 / 130 ltr        |                   |                              |       |                                   |               |                 |
|   | Net weight                                                                                                                                                                                                                                                                                                                                                                                                                                                                                                                                                                                                                                                                                                                                                                                                                                                                                                                                                                                                                                                                                                                                                                                                                                                                                                                                                                                                                                                                                                                                                                                                                                                                                                                                                                                                                                                                                                                                                                                                                                                                                                                     | 150 kg               |                   |                              |       |                                   |               |                 |
| F | Refrigeration                                                                                                                                                                                                                                                                                                                                                                                                                                                                                                                                                                                                                                                                                                                                                                                                                                                                                                                                                                                                                                                                                                                                                                                                                                                                                                                                                                                                                                                                                                                                                                                                                                                                                                                                                                                                                                                                                                                                                                                                                                                                                                                  | Side ventilated      |                   |                              |       |                                   |               |                 |
| F | Refrigerant                                                                                                                                                                                                                                                                                                                                                                                                                                                                                                                                                                                                                                                                                                                                                                                                                                                                                                                                                                                                                                                                                                                                                                                                                                                                                                                                                                                                                                                                                                                                                                                                                                                                                                                                                                                                                                                                                                                                                                                                                                                                                                                    | R290                 |                   |                              |       |                                   |               |                 |
|   | Climate class                                                                                                                                                                                                                                                                                                                                                                                                                                                                                                                                                                                                                                                                                                                                                                                                                                                                                                                                                                                                                                                                                                                                                                                                                                                                                                                                                                                                                                                                                                                                                                                                                                                                                                                                                                                                                                                                                                                                                                                                                                                                                                                  | 4                    |                   |                              |       |                                   |               |                 |
|   | Operating conditions - PLUS 1+2                                                                                                                                                                                                                                                                                                                                                                                                                                                                                                                                                                                                                                                                                                                                                                                                                                                                                                                                                                                                                                                                                                                                                                                                                                                                                                                                                                                                                                                                                                                                                                                                                                                                                                                                                                                                                                                                                                                                                                                                                                                                                                | 30 °C / 55 %RH       |                   |                              |       |                                   |               |                 |
|   | Operating temperature range                                                                                                                                                                                                                                                                                                                                                                                                                                                                                                                                                                                                                                                                                                                                                                                                                                                                                                                                                                                                                                                                                                                                                                                                                                                                                                                                                                                                                                                                                                                                                                                                                                                                                                                                                                                                                                                                                                                                                                                                                                                                                                    | -20 / +2 °C          |                   |                              |       |                                   |               |                 |
| F | Product storage temperature                                                                                                                                                                                                                                                                                                                                                                                                                                                                                                                                                                                                                                                                                                                                                                                                                                                                                                                                                                                                                                                                                                                                                                                                                                                                                                                                                                                                                                                                                                                                                                                                                                                                                                                                                                                                                                                                                                                                                                                                                                                                                                    | -16 / -14 °C         |                   |                              |       |                                   |               |                 |
|   | Compressor (no type)                                                                                                                                                                                                                                                                                                                                                                                                                                                                                                                                                                                                                                                                                                                                                                                                                                                                                                                                                                                                                                                                                                                                                                                                                                                                                                                                                                                                                                                                                                                                                                                                                                                                                                                                                                                                                                                                                                                                                                                                                                                                                                           | 2 - Hermetic         |                   |                              |       |                                   |               |                 |
|   | Defrost process                                                                                                                                                                                                                                                                                                                                                                                                                                                                                                                                                                                                                                                                                                                                                                                                                                                                                                                                                                                                                                                                                                                                                                                                                                                                                                                                                                                                                                                                                                                                                                                                                                                                                                                                                                                                                                                                                                                                                                                                                                                                                                                | Hot gas              | DELTA             |                              | Model | Display<br>area<br>m <sup>2</sup> | Temp<br>class | Reccom.<br>temp |
| P | Power supply voltage                                                                                                                                                                                                                                                                                                                                                                                                                                                                                                                                                                                                                                                                                                                                                                                                                                                                                                                                                                                                                                                                                                                                                                                                                                                                                                                                                                                                                                                                                                                                                                                                                                                                                                                                                                                                                                                                                                                                                                                                                                                                                                           | 230v / 50hz / 1ph    | DELTA             |                              | type  |                                   |               |                 |
| E | Electrical input (nominal)                                                                                                                                                                                                                                                                                                                                                                                                                                                                                                                                                                                                                                                                                                                                                                                                                                                                                                                                                                                                                                                                                                                                                                                                                                                                                                                                                                                                                                                                                                                                                                                                                                                                                                                                                                                                                                                                                                                                                                                                                                                                                                     | 1350 w / 7.4 A       | Height            |                              | 1054  |                                   |               | °C              |
| E | Electrical input (defrost)                                                                                                                                                                                                                                                                                                                                                                                                                                                                                                                                                                                                                                                                                                                                                                                                                                                                                                                                                                                                                                                                                                                                                                                                                                                                                                                                                                                                                                                                                                                                                                                                                                                                                                                                                                                                                                                                                                                                                                                                                                                                                                     | 1240 w / 6.6 A       | H117<br>Configura | 120<br>tion: air cooled pluc | IGF1  | 0.71<br>Dexiglass slidir          | G2            | -15 °C          |
| C | Taylor UK (a division of 106 Claydon Business lpswich, Suffolk, IP6 Claydon Business lpswich, Su |                      |                   |                              |       |                                   |               |                 |