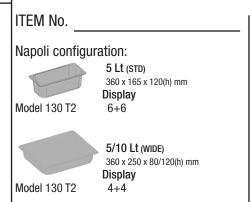

## Compact side ventilated, dual zone gelato display

|   | DELTA*                                                                                                                                                                                                                                                                                                                                                                                                                                                                                                                                                                                                                                                                                                                                                                                                                                                                                                                                                                                                                                                                                                                                                                                                                                                                                                                                                                                                                                                                                                                                                                                                                                                                                                                                                                                                                                                                                                                                                                                                                                                                                                                         | RV 130 T2            |                   |                              |       |                                   |               |                 |
|---|--------------------------------------------------------------------------------------------------------------------------------------------------------------------------------------------------------------------------------------------------------------------------------------------------------------------------------------------------------------------------------------------------------------------------------------------------------------------------------------------------------------------------------------------------------------------------------------------------------------------------------------------------------------------------------------------------------------------------------------------------------------------------------------------------------------------------------------------------------------------------------------------------------------------------------------------------------------------------------------------------------------------------------------------------------------------------------------------------------------------------------------------------------------------------------------------------------------------------------------------------------------------------------------------------------------------------------------------------------------------------------------------------------------------------------------------------------------------------------------------------------------------------------------------------------------------------------------------------------------------------------------------------------------------------------------------------------------------------------------------------------------------------------------------------------------------------------------------------------------------------------------------------------------------------------------------------------------------------------------------------------------------------------------------------------------------------------------------------------------------------------|----------------------|-------------------|------------------------------|-------|-----------------------------------|---------------|-----------------|
| E | External dimensions (LxDxH) on legs                                                                                                                                                                                                                                                                                                                                                                                                                                                                                                                                                                                                                                                                                                                                                                                                                                                                                                                                                                                                                                                                                                                                                                                                                                                                                                                                                                                                                                                                                                                                                                                                                                                                                                                                                                                                                                                                                                                                                                                                                                                                                            | 1276 x 831 x 1170 mm |                   |                              |       |                                   |               |                 |
| E | External dimensions (LxDxH) on casters                                                                                                                                                                                                                                                                                                                                                                                                                                                                                                                                                                                                                                                                                                                                                                                                                                                                                                                                                                                                                                                                                                                                                                                                                                                                                                                                                                                                                                                                                                                                                                                                                                                                                                                                                                                                                                                                                                                                                                                                                                                                                         | 1276 x 831 x 1229 mm |                   |                              |       |                                   |               |                 |
|   | Capacity (gross/net)                                                                                                                                                                                                                                                                                                                                                                                                                                                                                                                                                                                                                                                                                                                                                                                                                                                                                                                                                                                                                                                                                                                                                                                                                                                                                                                                                                                                                                                                                                                                                                                                                                                                                                                                                                                                                                                                                                                                                                                                                                                                                                           | 180 / 130 ltr        |                   |                              |       |                                   |               |                 |
|   | Net weight                                                                                                                                                                                                                                                                                                                                                                                                                                                                                                                                                                                                                                                                                                                                                                                                                                                                                                                                                                                                                                                                                                                                                                                                                                                                                                                                                                                                                                                                                                                                                                                                                                                                                                                                                                                                                                                                                                                                                                                                                                                                                                                     | 150 kg               |                   |                              |       |                                   |               |                 |
| F | Refrigeration                                                                                                                                                                                                                                                                                                                                                                                                                                                                                                                                                                                                                                                                                                                                                                                                                                                                                                                                                                                                                                                                                                                                                                                                                                                                                                                                                                                                                                                                                                                                                                                                                                                                                                                                                                                                                                                                                                                                                                                                                                                                                                                  | Side ventilated      |                   |                              |       |                                   |               |                 |
| F | Refrigerant                                                                                                                                                                                                                                                                                                                                                                                                                                                                                                                                                                                                                                                                                                                                                                                                                                                                                                                                                                                                                                                                                                                                                                                                                                                                                                                                                                                                                                                                                                                                                                                                                                                                                                                                                                                                                                                                                                                                                                                                                                                                                                                    | R290                 |                   |                              |       |                                   |               |                 |
|   | Climate class                                                                                                                                                                                                                                                                                                                                                                                                                                                                                                                                                                                                                                                                                                                                                                                                                                                                                                                                                                                                                                                                                                                                                                                                                                                                                                                                                                                                                                                                                                                                                                                                                                                                                                                                                                                                                                                                                                                                                                                                                                                                                                                  | 4                    |                   |                              |       |                                   |               |                 |
|   | Operating conditions - PLUS 1+2                                                                                                                                                                                                                                                                                                                                                                                                                                                                                                                                                                                                                                                                                                                                                                                                                                                                                                                                                                                                                                                                                                                                                                                                                                                                                                                                                                                                                                                                                                                                                                                                                                                                                                                                                                                                                                                                                                                                                                                                                                                                                                | 30 °C / 55 %RH       |                   |                              |       |                                   |               |                 |
|   | Operating temperature range                                                                                                                                                                                                                                                                                                                                                                                                                                                                                                                                                                                                                                                                                                                                                                                                                                                                                                                                                                                                                                                                                                                                                                                                                                                                                                                                                                                                                                                                                                                                                                                                                                                                                                                                                                                                                                                                                                                                                                                                                                                                                                    | -20 / +2 °C          |                   |                              |       |                                   |               |                 |
| F | Product storage temperature                                                                                                                                                                                                                                                                                                                                                                                                                                                                                                                                                                                                                                                                                                                                                                                                                                                                                                                                                                                                                                                                                                                                                                                                                                                                                                                                                                                                                                                                                                                                                                                                                                                                                                                                                                                                                                                                                                                                                                                                                                                                                                    | -16 / -14 °C         |                   |                              |       |                                   |               |                 |
|   | Compressor (no type)                                                                                                                                                                                                                                                                                                                                                                                                                                                                                                                                                                                                                                                                                                                                                                                                                                                                                                                                                                                                                                                                                                                                                                                                                                                                                                                                                                                                                                                                                                                                                                                                                                                                                                                                                                                                                                                                                                                                                                                                                                                                                                           | 2 - Hermetic         |                   |                              |       |                                   |               |                 |
|   | Defrost process                                                                                                                                                                                                                                                                                                                                                                                                                                                                                                                                                                                                                                                                                                                                                                                                                                                                                                                                                                                                                                                                                                                                                                                                                                                                                                                                                                                                                                                                                                                                                                                                                                                                                                                                                                                                                                                                                                                                                                                                                                                                                                                | Hot gas              | DELTA             |                              | Model | Display<br>area<br>m <sup>2</sup> | Temp<br>class | Reccom.<br>temp |
| P | Power supply voltage                                                                                                                                                                                                                                                                                                                                                                                                                                                                                                                                                                                                                                                                                                                                                                                                                                                                                                                                                                                                                                                                                                                                                                                                                                                                                                                                                                                                                                                                                                                                                                                                                                                                                                                                                                                                                                                                                                                                                                                                                                                                                                           | 230v / 50hz / 1ph    | DELTA             |                              | type  |                                   |               |                 |
| E | Electrical input (nominal)                                                                                                                                                                                                                                                                                                                                                                                                                                                                                                                                                                                                                                                                                                                                                                                                                                                                                                                                                                                                                                                                                                                                                                                                                                                                                                                                                                                                                                                                                                                                                                                                                                                                                                                                                                                                                                                                                                                                                                                                                                                                                                     | 1350 w / 7.4 A       | Height            |                              | 1054  |                                   |               | °C              |
| E | Electrical input (defrost)                                                                                                                                                                                                                                                                                                                                                                                                                                                                                                                                                                                                                                                                                                                                                                                                                                                                                                                                                                                                                                                                                                                                                                                                                                                                                                                                                                                                                                                                                                                                                                                                                                                                                                                                                                                                                                                                                                                                                                                                                                                                                                     | 1240 w / 6.6 A       | H117<br>Configura | 120<br>tion: air cooled pluc | IGF1  | 0.71<br>Dexiglass slidir          | G2            | -15 °C          |
| C | Taylor UK (a division of 106 Claydon Business lpswich, Suffolk, IP6 Claydon Business lpswich, Su |                      |                   |                              |       |                                   |               |                 |