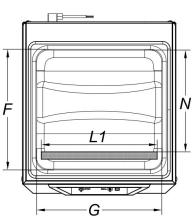

## **SPECIFICATIONS**

| Length of seal L1                             | mm    | 310                                   |
|-----------------------------------------------|-------|---------------------------------------|
| Nominal pump speed                            | m³/h  | 8                                     |
| Final pressure                                | mbar  | 2                                     |
| Chamber Size (FxGxH)                          | mm    | 334x347x190                           |
| Useful space Chamber (N)                      | mm    | 282                                   |
| Chamber depth (L)                             | mm    | 130                                   |
| Chamber volume                                | Lt    | 14,10                                 |
| Power                                         | W     | 600 (DVP) / 500 (BUSCH)               |
| Electrical voltage/Frequency/Phases           | V/Hz  | 220-240V / 50-60Hz / 1Ph+N+PE         |
| Power cord and plug                           |       | 2m + IEC / Schuko                     |
| Current                                       | Α     | 2,6 (DVP) / 2,17 (BUSCH)              |
| Housing materials                             |       | Stainless steel (AISI304)             |
| Vacuum chamber material                       |       | Hydroformed stainless steel (AISI304) |
| Lid material                                  |       | PMMA (plexiglas)                      |
| Overall dimensions (AxBxC)                    | mm    | 425x504x398                           |
| Maximum height with open lid (C1)             | mm    | 669                                   |
| Distance between supports (DxE)               | mm    | 336x375                               |
| Weight (with shelves)                         | kg    | 35,3                                  |
| Noise level                                   | dB(A) | 58                                    |
| Environmental operating temperature (min-max) | °C    | 12-40                                 |
|                                               |       |                                       |