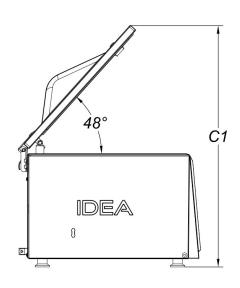

## **SPECIFICATIONS**

| Length of seal L1                             | mm    | 310                                   |
|-----------------------------------------------|-------|---------------------------------------|
| Nominal pump speed                            | m³/h  | 8                                     |
| Final pressure                                | mbar  | 2                                     |
| Chamber Size (FxGxH)                          | mm    | 334x347x190                           |
| Useful space Chamber (N)                      | mm    | 282                                   |
| Chamber depth (L)                             | mm    | 130                                   |
| Chamber volume                                | Lt    | 14,10                                 |
| Power                                         | W     | 600 (DVP) / 500 (BUSCH)               |
| Electrical voltage/Frequency/Phases           | V/Hz  | 220-240V / 50-60Hz / 1Ph+N+PE         |
| Power cord and plug                           |       | 2m + IEC / Schuko                     |
| Current                                       | Α     | 2,6 (DVP) / 2,17 (BUSCH)              |
| Housing materials                             |       | Stainless steel (AISI304)             |
| Vacuum chamber material                       |       | Hydroformed stainless steel (AISI304) |
| Lid material                                  |       | PMMA (plexiglas)                      |
| Overall dimensions (AxBxC)                    | mm    | 425x504x398                           |
| Maximum height with open lid (C1)             | mm    | 669                                   |
| Distance between supports (DxE)               | mm    | 336x375                               |
| Weight (with shelves)                         | kg    | 35,3                                  |
| Noise level                                   | dB(A) | 58                                    |
| Environmental operating temperature (min-max) | °C    | 12-40                                 |
|                                               |       |                                       |