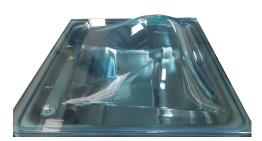

#### **FEATURES**

- Oil lubricated rotary vane vacuum pump, nominal speed 8 m³/h; Busch pump on request;
- Vacuum level control through high precision absolute-type vacuum sensor, which does not require calibration;
- Maximum vacuum 99,8% (2 millibar);
- 310 mm sealing bar, easily removable for cleaning;
- Brilliant stainless steel vacuum chamber with constant thickness, easy to clean being free of edges and receptacles;
- Waterproof control panel, resistant to liquids, humidity, dirt and dust;
- 10 editable user programs;
- 1 cycle for vacuum containers;
- "H2Out" pump oil dehumidification cycle,
- Resettable oil change alarm;
- Menu accessible to technical assistance for parameter adjustment and reading of cycles carried out;
- High-thickness blued PMMA (Plexiglass) lid with polished and rounded edges; opens automatically at the end of the cycle;
- Lowering system of the lid at the end of the work in the rest position by releasing the rear gas spring, which allows to release the tension on the gas spring and on the lid;
- Access for easy maintenance through front opening of the casing;
- Standard "Easy" accessory for external vacuum in embossed bags;
- 2 PE-filling plates for product adjustment and cycle speed up.

## **SPECIFICATIONS**

| Length of seal L1                             | mm    | 310                                   |
|-----------------------------------------------|-------|---------------------------------------|
| Nominal pump speed                            | m³/h  | 8                                     |
| Final pressure                                | mbar  | 2                                     |
| Chamber Size (FxGxH)                          | mm    | 334x347x190                           |
| Useful space Chamber (N)                      | mm    | 282                                   |
| Chamber depth (L)                             | mm    | 130                                   |
| Chamber volume                                | Lt    | 14,10                                 |
| Power                                         | W     | 600 (DVP) / 500 (BUSCH)               |
| Electrical voltage/Frequency/Phases           | V/Hz  | 220-240V / 50-60Hz / 1Ph+N+PE         |
| Power cord and plug                           |       | 2m + IEC / Schuko                     |
| Current                                       | Α     | 2,6 (DVP) / 2,17 (BUSCH)              |
| Housing materials                             |       | Stainless steel (AISI304)             |
| Vacuum chamber material                       |       | Hydroformed stainless steel (AISI304) |
| Lid material                                  |       | PMMA (plexiglas)                      |
| Overall dimensions (AxBxC)                    | mm    | 425x504x398                           |
| Maximum height with open lid (C1)             | mm    | 669                                   |
| Distance between supports (DxE)               | mm    | 336x375                               |
| Weight (with shelves)                         | kg    | 35,3                                  |
| Noise level                                   | dB(A) | 58                                    |
| Environmental operating temperature (min-max) | °C    | 12-40                                 |
|                                               |       |                                       |