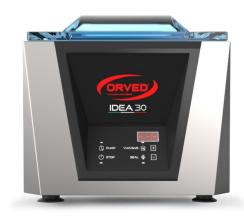

# **IDEA 30**

## DESCRIPTION

The base model "30" of the Idea line catches the eye for cuttingedge design. Made entirely of AISI304 stainless steel, with digital control panel and standard absolute vacuum sensor, it is characterized by ease of use and compactness. Its versatility makes it possible to pack the products in the chamber, in external containers via the suction device and in embossed envelopes outside the chamber. Easy maintenance and cleaning make it a precise, fast, versatile and reliable work tool.

#### **FEATURES**

- Oil lubricated rotary vane vacuum pump, nominal speed 8 m³/h; Busch pump on request;
- Vacuum level control through high precision absolute-type vacuum sensor, which does not require calibration;
- Maximum vacuum 99,8% (2 millibar);
- 310 mm sealing bar, easily removable for cleaning;
- Brilliant stainless steel vacuum chamber with constant thickness, easy to clean being free of edges and receptacles;
- Waterproof control panel, resistant to liquids, humidity, dirt and dust;
- 10 editable user programs;
- 1 cycle for vacuum containers;
- "H2Out" pump oil dehumidification cycle,
- Resettable oil change alarm;
- Menu accessible to technical assistance for parameter adjustment and reading of cycles carried out;
- High-thickness blued PMMA (Plexiglass) lid with polished and rounded edges; opens automatically at the end of the cycle;
- Lowering system of the lid at the end of the work in the rest position by releasing the rear gas spring, which allows to release the tension on the gas spring and on the lid;
- Access for easy maintenance through front opening of the casing;
- Standard "Easy" accessory for external vacuum in embossed bags;
- 2 PE-filling plates for product adjustment and cycle speed up.