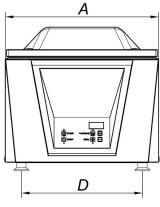

## **SPECIFICATIONS**

| Length of seal L1                             | mm    | 310                                   |
|-----------------------------------------------|-------|---------------------------------------|
| Nominal pump speed                            | m³/h  | 8                                     |
| Final pressure                                | mbar  | 2                                     |
| Chamber Size (FxGxH)                          | mm    | 334x347x190                           |
| Useful space Chamber (N)                      | mm    | 282                                   |
| Chamber depth (L)                             | mm    | 130                                   |
| Chamber volume                                | Lt    | 14,10                                 |
| Power                                         | W     | 600 (DVP) / 500 (BUSCH)               |
| Electrical voltage/Frequency/Phases           | V/Hz  | 220-240V / 50-60Hz / 1Ph+N+PE         |
| Power cord and plug                           |       | 2m + IEC / Schuko                     |
| Current                                       | Α     | 2,6 (DVP) / 2,17 (BUSCH)              |
| Housing materials                             |       | Stainless steel (AISI304)             |
| Vacuum chamber material                       |       | Hydroformed stainless steel (AISI304) |
| Lid material                                  |       | PMMA (plexiglas)                      |
| Overall dimensions (AxBxC)                    | mm    | 425x504x398                           |
| Maximum height with open lid (C1)             | mm    | 669                                   |
| Distance between supports (DxE)               | mm    | 336x375                               |
| Weight (with shelves)                         | kg    | 35,3                                  |
| Noise level                                   | dB(A) | 58                                    |
| Environmental operating temperature (min-max) | °C    | 12-40                                 |
|                                               |       |                                       |