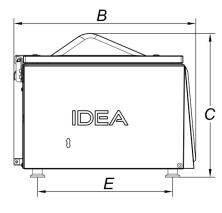

## **SPECIFICATIONS**

| Length of seal L1                             | mm    | 310                                   |
|-----------------------------------------------|-------|---------------------------------------|
| Nominal pump speed                            | m³/h  | 8                                     |
| Final pressure                                | mbar  | 2                                     |
| Chamber Size (FxGxH)                          | mm    | 334x347x190                           |
| Useful space Chamber (N)                      | mm    | 282                                   |
| Chamber depth (L)                             | mm    | 130                                   |
| Chamber volume                                | Lt    | 14,10                                 |
| Power                                         | W     | 600 (DVP) / 500 (BUSCH)               |
| Electrical voltage/Frequency/Phases           | V/Hz  | 220-240V / 50-60Hz / 1Ph+N+PE         |
| Power cord and plug                           |       | 2m + IEC / Schuko                     |
| Current                                       | Α     | 2,6 (DVP) / 2,17 (BUSCH)              |
| Housing materials                             |       | Stainless steel (AISI304)             |
| Vacuum chamber material                       |       | Hydroformed stainless steel (AISI304) |
| Lid material                                  |       | PMMA (plexiglas)                      |
| Overall dimensions (AxBxC)                    | mm    | 425x504x398                           |
| Maximum height with open lid (C1)             | mm    | 669                                   |
| Distance between supports (DxE)               | mm    | 336x375                               |
| Weight (with shelves)                         | kg    | 35,3                                  |
| Noise level                                   | dB(A) | 58                                    |
| Environmental operating temperature (min-max) | °C    | 12-40                                 |
|                                               |       |                                       |