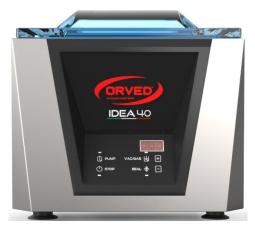

### DESCRIPTION

The base model "40" of the Idea line catches the eye for cutting-edge design. Made entirely of AISI304 stainless steel, with digital control panel and standard absolute vacuum sensor, it is characterized by ease of use and compactness. Its versatility makes it possible to pack the products in the chamber, in external containers via the suction device and in embossed envelopes outside the chamber. Easy maintenance and cleaning make it a precise, fast, versatile and reliable work tool.

#### **FEATURES**

- Oil lubricated rotary vane vacuum pump, nominal speed 16 m³/h; Busch pump 20 m³/h on request;
- Vacuum level control through high precision absolute-type vacuum sensor, which does not require calibration;
- Maximum vacuum 99,8% (2 millibar);
- 410 mm sealing bar, easily removable for cleaning;
- Brilliant stainless steel vacuum chamber with constant thickness, easy to clean being free of edges and receptacles;
- Waterproof control panel, resistant to liquids, humidity, dirt and dust;
- 10 editable user programs;
- 1 cycle for vacuum containers;
- "H2Out" pump oil dehumidification cycle,
- Resettable oil change alarm;
- Menu accessible to technical assistance for parameter adjustment and reading of cycles carried out;
- High-thickness blued PMMA (Plexiglass) lid with polished and rounded edges; opens automatically at the end of the cycle;
- Lowering system of the lid at the end of the work in the rest position by releasing the rear gas spring, which allows to release the tension on the gas spring and on the lid;
- Access for easy maintenance through front opening of the casing;
- Standard "Easy" accessory for external vacuum in embossed bags;
- 2 PE-filling plates for product adjustment and cycle speed up.