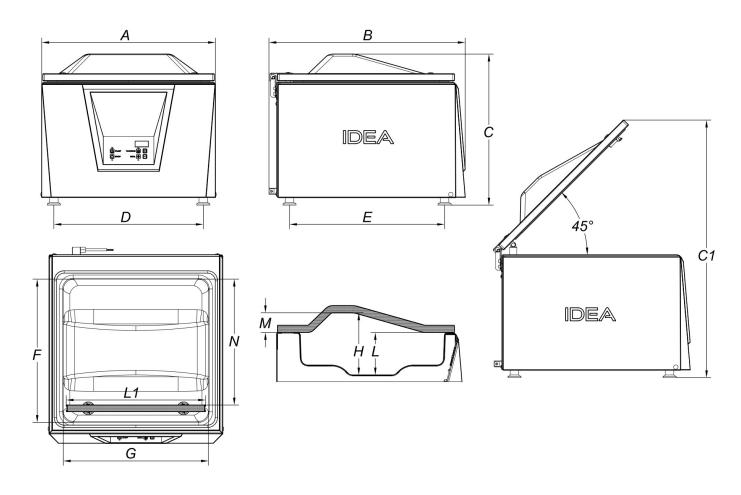

## **SPECIFICATIONS**

| Length of seal L1                             | mm    | 410                                   |
|-----------------------------------------------|-------|---------------------------------------|
| Nominal pump speed                            | m³/h  | 16 (DVP) / 20 (BUSCH)                 |
| Final pressure                                | mbar  | 2                                     |
| Chamber Size (FxGxH)                          | mm    | 438x444x190                           |
| Useful space Chamber (N)                      | mm    | 385                                   |
| Chamber depth (L)                             | mm    | 130                                   |
| Chamber volume                                | Lt    | 25,20                                 |
| Power                                         | W     | 800 (DVP) / 1200 (BUSCH)              |
| Electrical voltage/Frequency/Phases           | V/Hz  | 220-240V / 50-60Hz / 1Ph+N+PE         |
| Power cord and plug                           |       | 2m + IEC / Schuko                     |
| Current                                       | Α     | 3,47 (DVP) / 5,21 (BUSCH)             |
| Housing materials                             |       | Stainless steel (AISI304)             |
| Vacuum chamber material                       |       | Hydroformed stainless steel (AISI304) |
| Lid material                                  |       | PMMA (plexiglas)                      |
| Overall dimensions (AxBxC)                    | mm    | 531x600x461                           |
| Maximum height with open lid (C1)             | mm    | 787                                   |
| Distance between supports (DxE)               | mm    | 457x474                               |
| Weight (with shelves)                         | kg    | 60,9                                  |
| Noise level                                   | dB(A) | 65                                    |
| Environmental operating temperature (min-max) | °C    | 12-40                                 |