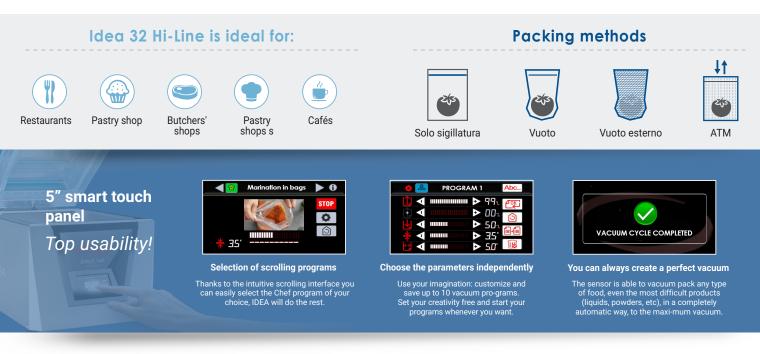

## The IDEA you were waiting for has now become reality!

New 5" Touch Smart interface, just one touch to scroll through screens, select a Chef program or set custom parameters. You've got the power: set parameters without limits, choose the vacuum level you prefer, the rest will be done by Idea Hi-Line.

## Chef programs and jars included

containers

hose

liquid products

Smooth vacuum bags

vacuum

bags

vacuum