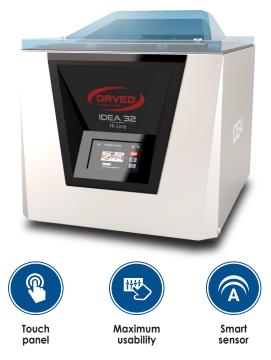

## Idea 32 Hi-Line

## The IDEA you were waiting for has now become reality!

New 5" Touch Smart interface, just one touch to scroll through screens, select a Chef program or set custom parameters. You've got the power: set parameters without limits, choose the vacuum level you prefer, the rest will be done by Idea Hi-Line.

Touch panel 5" waterproof and scratchresistant touch control panel

Easy vacuum It is possible to vacuum pack outside the vacuum chamber

Gas vacuum Vacuum packs even the most delicate and soft products

POWER-STEEL vacuum chamber Hydroformed vacuum chamber made in a single piece without weldings and rounded corners