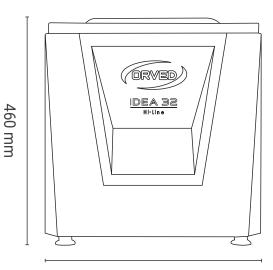

- Technical data sheets
- > Bodywork: stainless steel
- > Size: 423x604x460h mm
- > Chamber size: 343x434x175h mm
- > Weight: 46,5 Kg
- > Power grid voltage: 230V 50/60Hz
- > Max power absorption: 10mc/h assorbe 600W 12mc/h assorbe 700W
- > Sealing bar: 310 mm
- > Vacuum pump: BUSH 10 mc/h DVP 12mc/h
- > Max bag size: 300 x 400 mm

423 mm