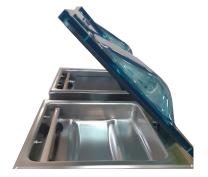

#### **FEATURES**

- Oil lubricated rotary vane vacuum pump, nominal speed 12 m³/h; Busch pump 10 m³/h on request;
- Vacuum level control through high precision absolute-type vacuum sensor, which does not require calibration;
- Maximum vacuum 99,8% (2 millibar);
- 310 mm sealing bar, easily removable for cleaning;
- Brilliant stainless steel vacuum chamber with constant thickness, easy to clean being free of edges and receptacles;
- Standard inert gas injection with 2 injection nozzles with "Gasplus" system, which allows to reach values up to 90% of inert gas for products extremely sensitive to crushing
- Waterproof control panel, resistant to liquids, humidity, dirt and dust;
- 10 editable user programs;
- 1 cycle for vacuum containers;
- 1 deaeration "chef" cycle (Degas);
- "H2Out" pump oil dehumidification cycle,
- Resettable oil change alarm;
- Menu accessible to technical assistance for parameter adjustment and reading of cycles carried out;
- High-thickness blued PMMA (Plexiglass) lid with polished and rounded edges; opens automatically at the end of the cycle;
- Lowering system of the lid at the end of the work in the rest position by releasing the rear gas spring, which allows to release the tension on the gas spring and on the lid;
- Access for easy maintenance through front opening of the casing;
- Standard "Easy" accessory for external vacuum in embossed bags;
- 2 PE-filling plates for product adjustment and cycle speed up.