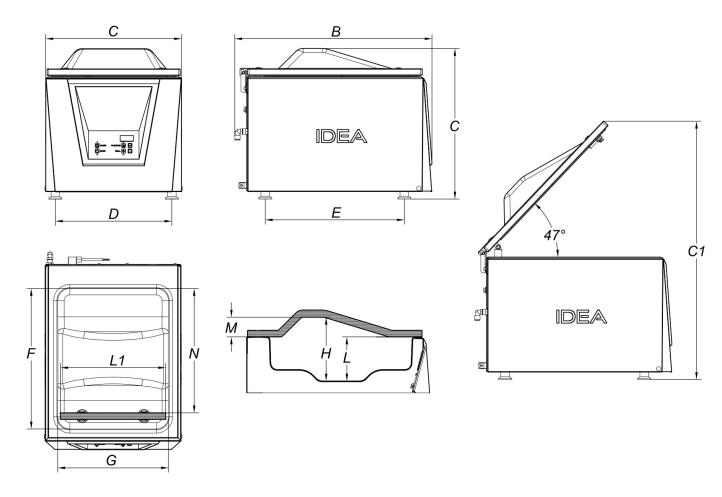

## **SPECIFICATIONS**

| Length of seal L1                             | mm    | 310                                   |
|-----------------------------------------------|-------|---------------------------------------|
| Nominal pump speed                            | m³/h  | 12 (DVP) / 10 (BUSCH)                 |
| Final pressure                                | mbar  | 2                                     |
| Chamber Size (FxGxH)                          | mm    | 429x338x195                           |
| Useful space Chamber (N)                      | mm    | 380                                   |
| Chamber depth (L)                             | mm    | 135                                   |
| Chamber volume                                | Lt    | 19                                    |
| Power                                         | W     | 700 (DVP) / 600 (BUSCH)               |
| Electrical voltage/Frequency/Phases           | V/Hz  | 220-240V / 50-60Hz / 1Ph+N+PE         |
| Power cord and plug                           |       | 2m + IEC / Schuko                     |
| Current                                       | Α     | 3,04 (DVP) / 2,6 (BUSCH)              |
| Housing materials                             |       | Stainless steel (AISI304)             |
| Vacuum chamber material                       |       | Hydroformed stainless steel (AISI304) |
| Lid material                                  |       | PMMA (plexiglas)                      |
| Overall dimensions (AxBxC)                    | mm    | 415x603x460                           |
| Maximum height with open lid (C1)             | mm    | 789                                   |
| Distance between supports (DxE)               | mm    | 356x425                               |
| Weight (with shelves)                         | kg    | 46,3                                  |
| Noise level                                   | dB(A) | 62                                    |
| Environmental operating temperature (min-max) | °C    | 12-40                                 |