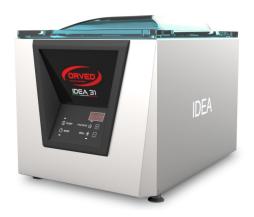

### DESCRIPTION

The "31" model of the Idea line catches the eye for cutting-edge design. Ease of use and versatility make it an ideal work tool in every professional kitchen. Made entirely of AISI304 stainless steel, it stands out for its digital control panel with absolute vacuum sensor, inert gas injection and a "Degas" series cycle. Easy maintenance and cleaning are facilitated by the front opening of the machine body and the brilliant, rounded surfaces of the vacuum chamber.

SEALING BAR 310mm VACUUM PUMP 12 m³/h ABSOLUTE SENSOR CONTROL