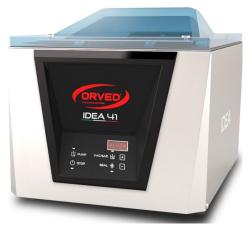

### **DESCRIPTION**

The "41" model of the Idea line catches the eye for cutting-edge design. Ease of use and versatility make it an ideal work tool in every professional kitchen. Made entirely of AISI304 stainless steel, it stands out for its digital control panel with absolute vacuum sensor, inert gas injection and a "Degas" series cycle. Easy maintenance and cleaning are facilitated by the front opening of the machine body and the brilliant, rounded surfaces of the vacuum chamber.

SEALING BAR 410mm VACUUM PUMP 20 m³/h ABSOLUTE SENSOR CONTROL