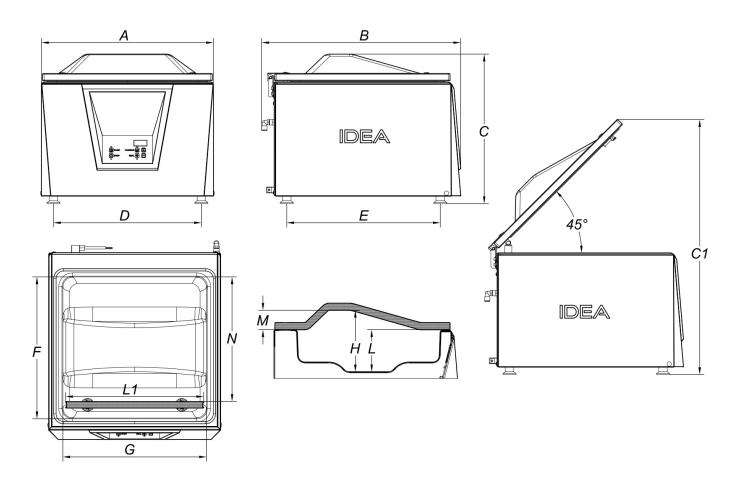

## **SPECIFICATIONS**

| Length of seal L1                             | mm    | 410                                   |
|-----------------------------------------------|-------|---------------------------------------|
| Nominal pump speed                            | m³/h  | 20                                    |
| Final pressure                                | mbar  | 2                                     |
| Chamber Size (FxGxH)                          | mm    | 438x444x190                           |
| Useful space Chamber (N)                      | mm    | 385                                   |
| Chamber depth (L)                             | mm    | 130                                   |
| Chamber volume                                | Lt    | 25,20                                 |
| Power                                         | W     | 900 (DVP) / 1200 (BUSCH)              |
| Electrical voltage/Frequency/Phases           | V/Hz  | 220-240V / 50-60Hz / 1Ph+N+PE         |
| Power cord and plug                           |       | 2m + IEC / Schuko                     |
| Current                                       | Α     | 3,91 (DVP) / 5,21 (BUSCH)             |
| Housing materials                             |       | Stainless steel (AISI304)             |
| Vacuum chamber material                       |       | Hydroformed stainless steel (AISI304) |
| Lid material                                  |       | PMMA (plexiglas)                      |
| Overall dimensions (AxBxC)                    | mm    | 531x614x461                           |
| Maximum height with open lid (C1)             | mm    | 787                                   |
| Distance between supports (DxE)               | mm    | 457x474                               |
| Weight (with shelves)                         | kg    | 61,9                                  |
| Noise level                                   | dB(A) | 65                                    |
| Environmental operating temperature (min-max) | °C    | 12-40                                 |