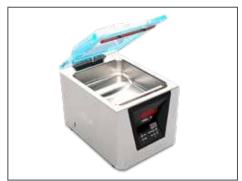

## **Packing methods**

Sealing only

Vacuum

External vacuum

ATM

Accessibility
Opening system with
support rod

Easy vacuum
It is possible to vacuum
pack outside the vacuum
chamber

Hard-wearing vacuum chamber Made in a single piece without weldings and rounded corners

Gas vacuum It vacuum packs even the most delicate and soft products

Digital panel 5" waterproof and scratchresistant digital control panel