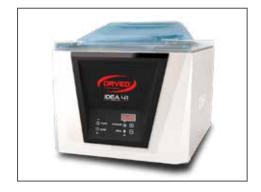

# Idea 41

10 editable programs

Sequential vacuum

Smart sensor

# Adaptable and complete

A line of chamber packing machines made entirely of stainless steel, includ-ing the complete outer body and vacuum chamber. They are characterized by a fully automatic packaging cycle and a digital control panel equipped with a microprocessor and 10 independent programs.

#### Idea 41 is ideal for:

Restaurants

Pastry shop

Butchers' shops

Pastry shops s

Café