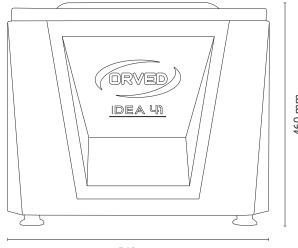

## Technical data sheets

> Bodywork: stainless steel

> Size: 540x612x460h mm

> Chamber size: 441x449x170h mm

> Weight: 62 Kg

> Power grid voltage: 230V 50/60Hz > Max power absorption: DVP 900W

BUSCH 1200W

Sealing bars: 410 mmVacuum pump: 20 mc/hMax bag size: 400 mm

540 mm