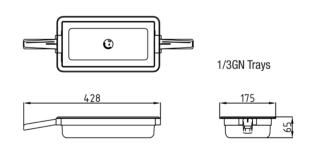

# Section view: **TOP VIEW**

ITEM No.

Deli Hold Cabinet - 2x2 Hot Holding Trays

DHC-22S

| DHC-22S                                | SINGLE PHASE              |
|----------------------------------------|---------------------------|
| External dimensions (WxDxH) Unit Only  | 546 x 400 x 292 mm        |
| External dimensions (WxDxH) with TRAYS | 546 x 463 x 292 mm        |
| Capacity                               | 4 x 1/3GN TRAYS           |
| No. Sections                           | 4 (2x dry, 2x moist)      |
| Tray type/size (inc handle)            | 1/3GN - 175 x 428 x 65 mm |
| Weight                                 | 30 Kg                     |
| Operating temperature range            | Up to 95°C                |
| Timer duration                         | Up to 60 minutes          |
| Nominal power                          | 1,200 W                   |
| Voltage                                | 230v / 50Hz / 1Ph         |
| Total amp draw                         | 6.0 amps                  |
| Circuit breaker/fuse                   | 13 amp                    |
| Power socket                           | 13 amp (1P+N+E)           |
|                                        |                           |