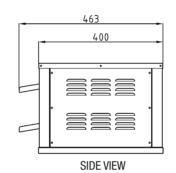

# Section view: **TOP VIEW**

ITEM No.

Deli Hold Cabinet - 2x2 Hot Holding Trays

DHC-22S

| DHC-22S                                | SINGLE PHASE              |
|----------------------------------------|---------------------------|
| External dimensions (WxDxH) Unit Only  | 546 x 400 x 292 mm        |
| External dimensions (WxDxH) with TRAYS | 546 x 463 x 292 mm        |
| Capacity                               | 4 x 1/3GN TRAYS           |
| No. Sections                           | 4 (2x dry, 2x moist)      |
| Tray type/size (inc handle)            | 1/3GN - 175 x 428 x 65 mm |
| Weight                                 | 30 Kg                     |
| Operating temperature range            | Up to 95°C                |
| Timer duration                         | Up to 60 minutes          |
| Nominal power                          | 1,200 W                   |
| Voltage                                | 230v / 50Hz / 1Ph         |
| Total amp draw                         | 6.0 amps                  |
| Circuit breaker/fuse                   | 13 amp                    |
| Power socket                           | 13 amp (1P+N+E)           |
|                                        |                           |