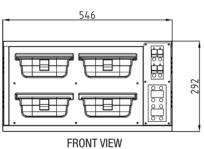

# Section view: **TOP VIEW**

ITEM No.

Deli Hold Cabinet - 2x2 Hot Holding Trays

DHC-22S

| DHC-22S                                | SINGLE PHASE              |
|----------------------------------------|---------------------------|
| External dimensions (WxDxH) Unit Only  | 546 x 400 x 292 mm        |
| External dimensions (WxDxH) with TRAYS | 546 x 463 x 292 mm        |
| Capacity                               | 4 x 1/3GN TRAYS           |
| No. Sections                           | 4 (2x dry, 2x moist)      |
| Tray type/size (inc handle)            | 1/3GN - 175 x 428 x 65 mm |
| Weight                                 | 30 Kg                     |
| Operating temperature range            | Up to 95°C                |
| Timer duration                         | Up to 60 minutes          |
| Nominal power                          | 1,200 W                   |
| Voltage                                | 230v / 50Hz / 1Ph         |
| Total amp draw                         | 6.0 amps                  |
| Circuit breaker/fuse                   | 13 amp                    |
| Power socket                           | 13 amp (1P+N+E)           |
|                                        |                           |