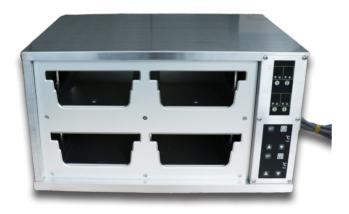

# 25 - Deli Hold Cabinet - 2x2 Hot Holding Trays

# DHC-22S

### Deli Hold Cabinet - 2x2 Hot Holding Trays

ITEM No.

Model options:

□DHC-22S Deli Hold Cabinet (2x2)

Standard equipment:

4x 1/3GN polycarbonate trays

12 months parts and labour warranty

Optional extras:

### Features:

The Deli Hold Cabinet allows you to hot hold multiple menu items at the same time. Each tray can be programmed with their own specific holding temperatures and time duration to maximise shelf-life whilst maintaining quality and high levels of food hygiene.

Deli Hold is the perfect hot hold cabinet for busy restaurants, pubs, cafés, QSR or fast food outlets and take aways.

- •Individual timers each tray has it's own individual timer ensuring that each item is only held for the maximum predetermined time to ensure compliance with food safety guidelines.
- Adjustable holding temperatures each tray can have specific temperatures set top and bottom to preserve the product at its best.
- Dry and moist heat the upper level holds foods in a dry heat environment, ideal for fried menu items. The lower level holds foods in a moist environment, ideal for proteins and vegetables.
- Thermally insulated advanced insulation prevents heat loss, reducing power consumption whilst preventing excessive external surface temperatures.
- Easy to clean the removable trays catch all of the food debris which are easily removed from the unit and can be cleaned using either soapy water or put through the dishwasher. Internal and external surfaces can be wiped clean.
- Construction the main structure of the DHC is manufactured from AISI 304 stainless steel. Dual overheat system prevents overloading to avoid damage. The single side design means the unit can be positioned next to other equipment or a wall.