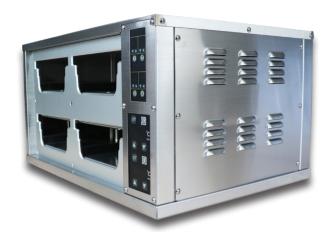

# 25 - Deli Hold Cabinet - 2x2 Hot Holding Trays

# DHC-22S

### Deli Hold Cabinet - 2x2 Hot Holding Trays

ITEM No.

Model options:

□DHC-22S Deli Hold Cabinet (2x2)

Standard equipment:

4x 1/3GN polycarbonate trays

12 months parts and labour warranty

Optional extras:

### Features:

The Deli Hold Cabinet allows you to hot hold multiple menu items at the same time. Each tray can be programmed with their own specific holding temperatures and time duration to maximise shelf-life whilst maintaining quality and high levels of food hygiene.

Deli Hold is the perfect hot hold cabinet for busy restaurants, pubs, cafés, QSR or fast food outlets and take aways.

- •Individual timers each tray has it's own individual timer ensuring that each item is only held for the maximum predetermined time to ensure compliance with food safety guidelines.
- Adjustable holding temperatures each tray can have specific temperatures set top and bottom to preserve the product at its best.
- Dry and moist heat the upper level holds foods in a dry heat environment, ideal for fried menu items. The lower level holds foods in a moist environment, ideal for proteins and vegetables.
- Thermally insulated advanced insulation prevents heat loss, reducing power consumption whilst preventing excessive external surface temperatures.
- Easy to clean the removable trays catch all of the food debris which are easily removed from the unit and can be cleaned using either soapy water or put through the dishwasher. Internal and external surfaces can be wiped clean.
- Construction the main structure of the DHC is manufactured from AISI 304 stainless steel. Dual overheat system prevents overloading to avoid damage. The single side design means the unit can be positioned next to other equipment or a wall.