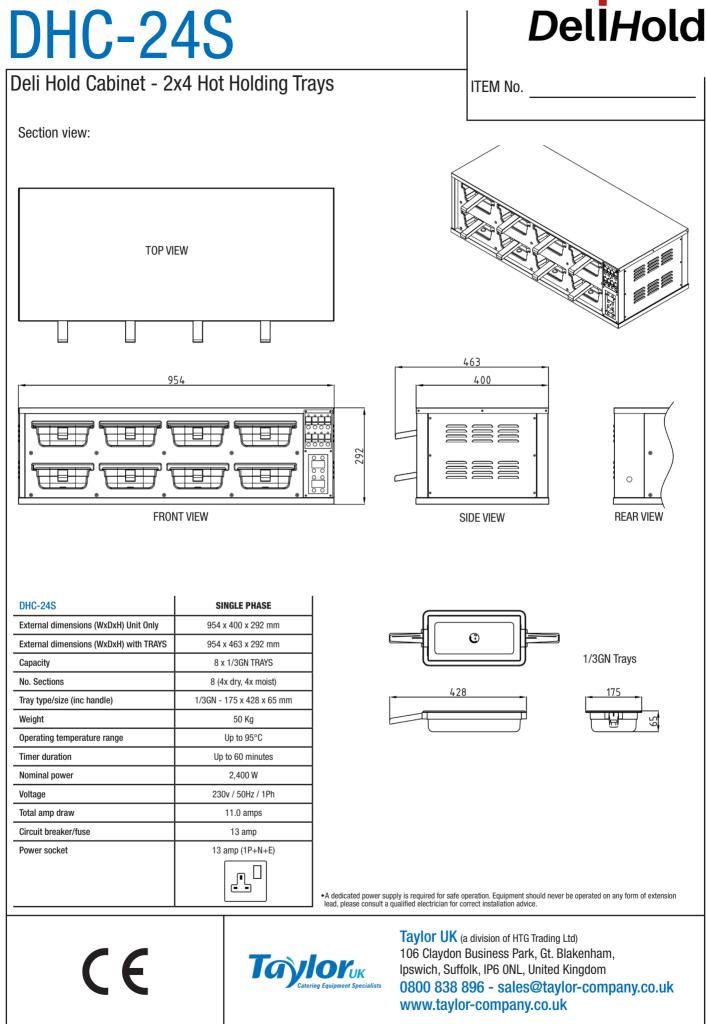

## DHC-24S

Deli Hold Cabinet - 2x4 Hot Holding Trays

## ITEM No.

Model options: DHC-24S Deli Hold Cabinet (2x4)

Standard equipment: 8x 1/3GN polycarbonate trays 12 months parts and labour warranty

Optional extras: Additional 1/3GN polycarbonate trays

•Adjustable holding temperatures - each tray can have specific temperatures set top and bottom to preserve the product at its best.

•Dry and moist heat - the upper level holds foods in a dry heat environment, ideal for fried menu items. The lower level holds foods in a moist environment, ideal for proteins and vegetables.