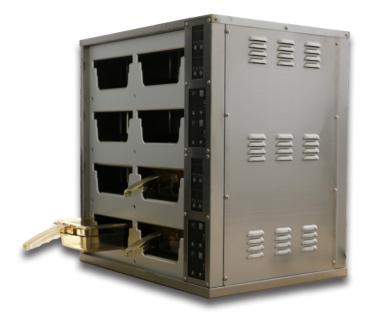

#### Features:

The Deli Hold Cabinet allows you to hot hold multiple menu items at the same time. Each tray can be programmed with their own specific holding temperatures and time duration to maximise shelf-life whilst maintaining quality and high levels of food hygiene.

Deli Hold is the perfect hot hold cabinet for busy restaurants, pubs, cafés, QSR or fast food outlets and take aways.

- •Individual timers each tray has it's own individual timer ensuring that each item is only held for the maximum predetermined time to ensure compliance with food safety guidelines.
- •Adjustable holding temperatures each tray can have specific temperatures set top and bottom to preserve the product at its best.
- •**Dry and moist heat** the two upper levels hold foods in a dry heat environment, ideal for fried menu items. The lower two levels hold foods in a moist environment, ideal for proteins and vegetables.
- •Thermally insulated advanced insulation prevents heat loss, reducing power consumption whilst preventing excessive external surface temperatures.
- •Easy to clean the removable trays catch all of the food debris which are easily removed from the unit and can be cleaned using either soapy water or put through the dishwasher. Internal and external surfaces can be wiped clean.

 Construction - the main structure of the DHC is manufactured from AISI 304 stainless steel. Dual overheat system prevents overloading to avoid damage. The single side design means the unit can be positioned next to other equipment or a wall.