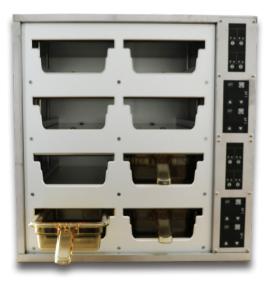

#### Features:

The Deli Hold Cabinet allows you to hot hold multiple menu items at the same time. Each tray can be programmed with their own specific holding temperatures and time duration to maximise shelf-life whilst maintaining quality and high levels of food hygiene.

Deli Hold is the perfect hot hold cabinet for busy restaurants, pubs, cafés, QSR or fast food outlets and take aways.

- •Individual timers each tray has it's own individual timer ensuring that each item is only held for the maximum predetermined time to ensure compliance with food safety guidelines.
- •Adjustable holding temperatures each tray can have specific temperatures set top and bottom to preserve the product at its best.
- •**Dry and moist heat** the two upper levels hold foods in a dry heat environment, ideal for fried menu items. The lower two levels hold foods in a moist environment, ideal for proteins and vegetables.
- •Thermally insulated advanced insulation prevents heat loss, reducing power consumption whilst preventing excessive external surface temperatures.
- •Easy to clean the removable trays catch all of the food debris which are easily removed from the unit and can be cleaned using either soapy water or put through the dishwasher. Internal and external surfaces can be wiped clean.