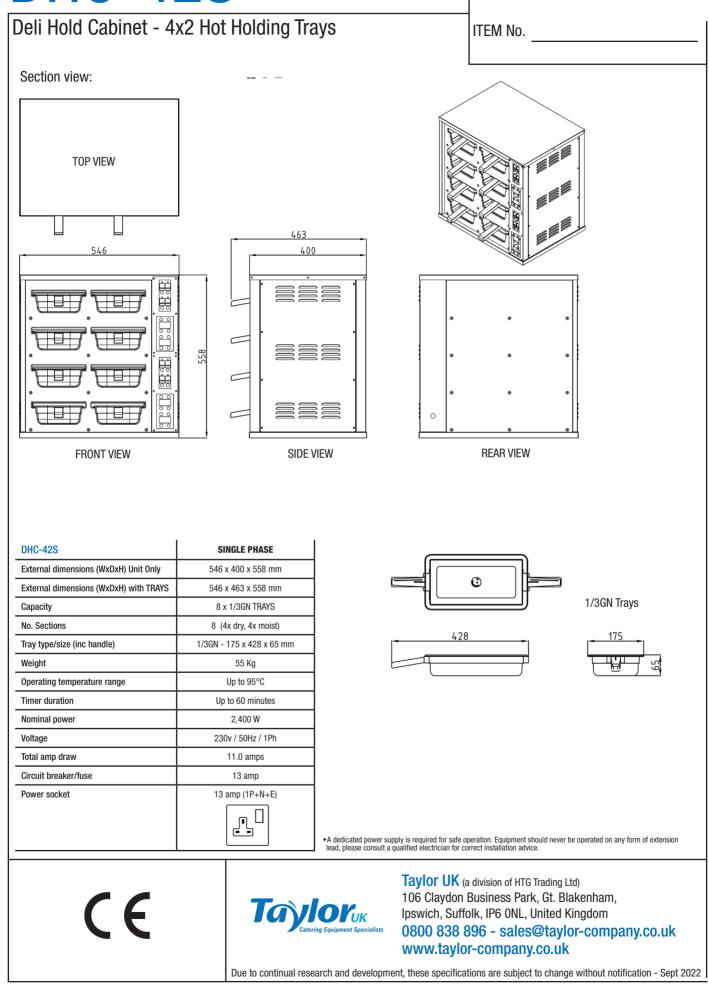

# DHC-42S

### Deli Hold Cabinet - 4x2 Hot Holding Trays

#### ITEM No.

Model options: DHC-42S Deli Hold Cabinet (4x2)

Standard equipment: 8x 1/3GN polycarbonate trays 12 months parts and labour warranty

Optional extras: Additional 1/3GN polycarbonate trays